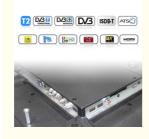

## **Product Specification**

Product Name: Smart TV

Digital TV Standard: ISDB-T2/S2/ATSC/DVB-T/ISDB/Other
 Interface: HD-Mi/LAN/VGA/USB/AV/RF/Digital Audio

• Language: 9 Languages Optional

OEM/ODM: Tv Motherboard Logo Packing
 Keyword: OEM TV Factory Manufacturer

#### **Technical Parameters:**

| Connectivity     | Wi-Fi, Bluetooth, Ethernet |
|------------------|----------------------------|
| USB Ports        | 2                          |
| Resolution       | 4K Ultra HD                |
| Operating System | Android TV                 |
| Wall Mountable   | Yes                        |
| Sound System     | Dolby Digital Plus         |
| Model            | ZT-W25F                    |
| Refresh Rate     | 60Hz                       |
| HDMI Ports       | 2                          |
| Contrast Ratio   | 4000:1                     |