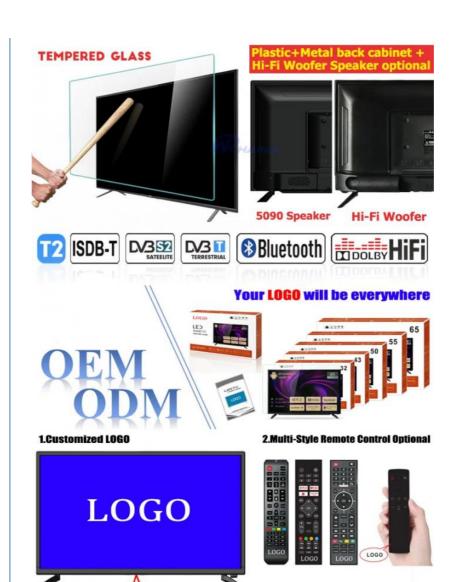

## **Product Specification**

Product Name: Smart TV

Digital TV Standard: ISDB-T2/S2/ATSC/DVB-T/ISDB/Other
 Interface: HD-Mi/LAN/VGA/USB/AV/RF/Digital Audio

• Language: 9 Languages Optional

OEM/ODM: Tv Motherboard Logo Packing
 Keyword: OEM TV Factory Manufacturer

#### Features:

Product Name: Home television Resolution: 4K Ultra HD Viewing Angle: 178 Degrees Smart TV: Yes

Smart TV: Yes Model: ZT-W25F

Sound System: Dolby Digital Plus

Enjoy your favorite shows and movies on the Lazing Window Screen with the Home TV. With 4K Ultra HD resolution and a viewing angle of 178 degrees, you'll get stunning picture quality from any seat in the room. This smart TV also features Dolby Digital Plus sound system, bringing your entertainment to life. The model number for this product is ZT-W25F.

#### **Technical Parameters:**

| Connectivity     | Wi-Fi, Bluetooth, Ethernet |
|------------------|----------------------------|
| USB Ports        | 2                          |
| Resolution       | 4K Ultra HD                |
| Operating System | Android TV                 |
| Wall Mountable   | Yes                        |
| Sound System     | Dolby Digital Plus         |
| Model            | ZT-W25F                    |
| Refresh Rate     | 60Hz                       |
| HDMI Ports       | 2                          |
| Contrast Ratio   | 4000:1                     |

#### **Customization:**