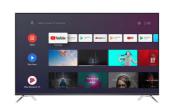

#### Applications

With 2 HDMI ports, you can connect multiple devices such as gaming consoles, Blu-ray players and more, making it an ideal choice for movie nights and gaming parties. The Dolby Digital Plus sound system provides an immersive experience, making you feel like you're right in the middle of the action. The Smart TV feature allows you to access popular streaming apps such as Netflix, Amazon Prime Video, and YouTube, giving you endless entertainment options.