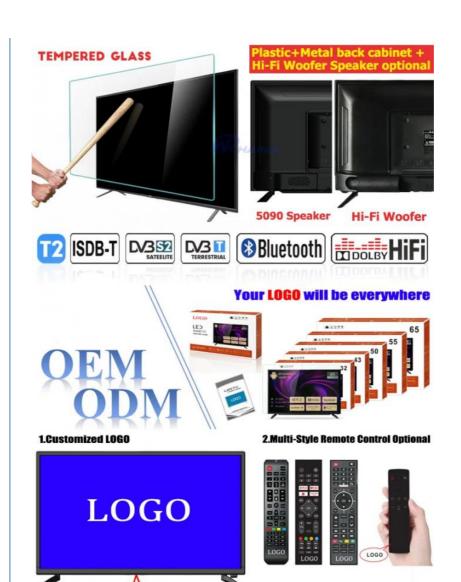

### **Customization:**

#### **Product Description:**

The ZT-W25F also includes 2 USB ports, allowing you to easily connect and enjoy your favorite media. And with its wall mountable design, you can free up valuable space in your living room or bedroom.

#### **Technical Parameters:**

| Connectivity     | Wi-Fi, Bluetooth, Ethernet |
|------------------|----------------------------|
| USB Ports        | 2                          |
| Resolution       | 4K Ultra HD                |
| Operating System | Android TV                 |
| Wall Mountable   | Yes                        |
| Sound System     | Dolby Digital Plus         |
| Model            | ZT-W25F                    |
| Refresh Rate     | 60Hz                       |
| HDMI Ports       | 2                          |
| Contrast Ratio   | 4000:1                     |