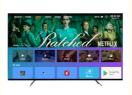

#### UHD 4K 2K LED TV wholesale smart tv 43 50 55 inch Android TV

#### Features:

Product Name: Home television Resolution: 4K Ultra HD Viewing Angle: 178 Degrees Smart TV: Yes

Smart TV: Yes Model: ZT-W25F

Sound System: Dolby Digital Plus

Enjoy your favorite shows and movies on the Lazing Window Screen with the Home TV. With 4K Ultra HD resolution and a viewing angle of 178 degrees, you'll get stunning picture quality from any seat in the room. This smart TV also features Dolby Digital Plus sound system, bringing your entertainment to life. The model number for this product is ZT-W25F.