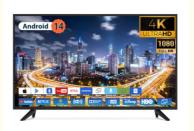

# 4K LED Android Smart TV 32 40 42 50 55 Inch Flat Screen HD LED TV LCD 32 50 55 Inch Television Black

#### UHD 4K 2K LED TV wholesale smart tv 43 50 55 inch Android TV

#### Features:

Product Name: Home television Resolution: 4K Ultra HD Viewing Angle: 178 Degrees Smart TV: Yes

Smart TV: Yes Model: ZT-W25F

Sound System: Dolby Digital Plus

Enjoy your favorite shows and movies on the Lazing Window Screen with the Home TV. With 4K Ultra HD resolution and a viewing angle of 178 degrees, you'll get stunning picture quality from any seat in the room. This smart TV also features Dolby Digital Plus sound system, bringing your entertainment to life. The model number for this product is ZT-W25F.