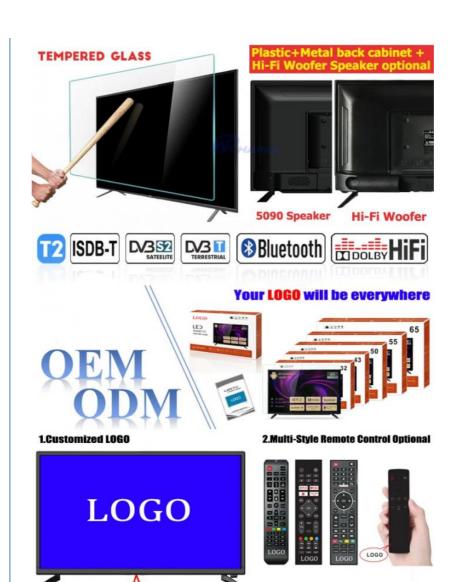

## **Customization:**

# **Product Specification**

• Product Name: Smart TV

Digital TV Standard: ISDB-T2/S2/ATSC/DVB-T/ISDB/Other
 Interface: HD-Mi/LAN/VGA/USB/AV/RF/Digital Audio

• Language: 9 Languages Optional

OEM/ODM: Tv Motherboard Logo Packing
 Keyword: OEM TV Factory Manufacturer