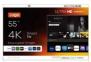

#### Features:

Product Name: Home television Resolution: 4K Ultra HD Viewing Angle: 178 Degrees Smart TV: Yes

Smart TV: Yes Model: ZT-W25F

Sound System: Dolby Digital Plus

Enjoy your favorite shows and movies on the Lazing Window Screen with the Home TV. With 4K Ultra HD resolution and a viewing angle of 178 degrees, you'll get stunning picture quality from any seat in the room. This smart TV also features Dolby Digital Plus sound system, bringing your entertainment to life. The model number for this product is ZT-W25F.

#### **Technical Parameters:**

| Connectivity     | Wi-Fi, Bluetooth, Ethernet |
|------------------|----------------------------|
| USB Ports        | 2                          |
| Resolution       | 4K Ultra HD                |
| Operating System | Android TV                 |
| Wall Mountable   | Yes                        |
| Sound System     | Dolby Digital Plus         |
| Model            | ZT-W25F                    |
| Refresh Rate     | 60Hz                       |
| HDMI Ports       | 2                          |
| Contrast Ratio   | 4000:1                     |