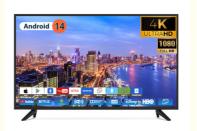

#### UHD 4K 2K LED TV wholesale smart tv 43 50 55 inch Android TV

#### Features:

Product Name: Home television Resolution: 4K Ultra HD Viewing Angle: 178 Degrees Smart TV: Yes

Smart TV: Yes Model: ZT-W25F

Sound System: Dolby Digital Plus

Enjoy your favorite shows and movies on the Lazing Window Screen with the Home TV. With 4K Ultra HD resolution and a viewing angle of 178 degrees, you'll get stunning picture quality from any seat in the room. This smart TV also features Dolby Digital Plus sound system, bringing your entertainment to life. The model number for this product is ZT-W25F.