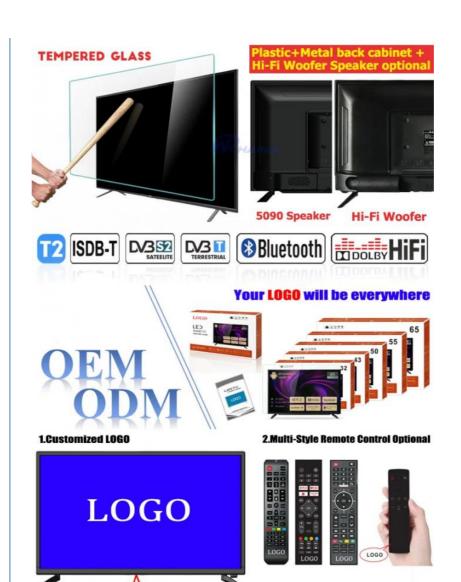

# **Product Specification**

Product Name: Smart TV

Digital TV Standard: ISDB-T2/S2/ATSC/DVB-T/ISDB/Other
 Interface: HD-Mi/LAN/VGA/USB/AV/RF/Digital Audio

• Language: 9 Languages Optional

OEM/ODM: Tv Motherboard Logo Packing
 Keyword: OEM TV Factory Manufacturer

#### **Product Description:**

The ZT-W25F also includes 2 USB ports, allowing you to easily connect and enjoy your favorite media. And with its wall mountable design, you can free up valuable space in your living room or bedroom.

#### Features:

Product Name: Home television Resolution: 4K Ultra HD Viewing Angle: 178 Degrees Smart TV: Yes

Smart TV: Yes Model: ZT-W25F

Sound System: Dolby Digital Plus

Enjoy your favorite shows and movies on the Lazing Window Screen with the Home TV. With 4K Ultra HD resolution and a viewing angle of 178 degrees, you'll get stunning picture quality from any seat in the room. This smart TV also features Dolby Digital Plus sound system, bringing your entertainment to life. The model number for this product is ZT-W25F.

#### **Technical Parameters:**

| Connectivity     | Wi-Fi, Bluetooth, Ethernet |
|------------------|----------------------------|
| USB Ports        | 2                          |
| Resolution       | 4K Ultra HD                |
| Operating System | Android TV                 |
| Wall Mountable   | Yes                        |
| Sound System     | Dolby Digital Plus         |
| Model            | ZT-W25F                    |
| Refresh Rate     | 60Hz                       |
| HDMI Ports       | 2                          |
| Contrast Ratio   | 4000:1                     |

### **Customization:**