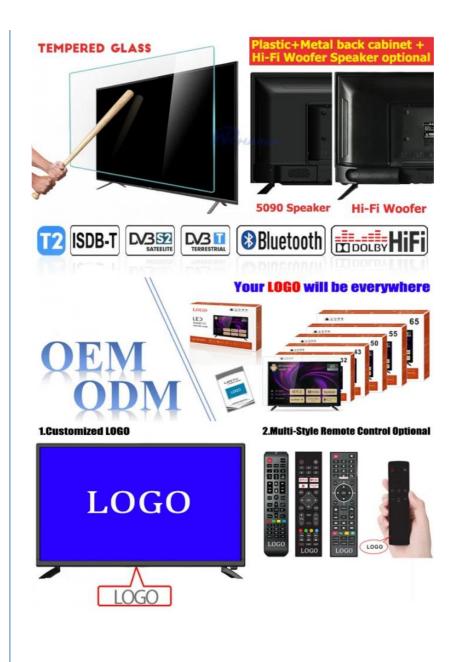

#### **Product Description:**

The ZT-W25F also includes 2 USB ports, allowing you to easily connect and enjoy your favorite media. And with its wall mountable design, you can free up valuable space in your living room or bedroom.

### **Technical Parameters:**

| Connectivity     | Wi-Fi, Bluetooth, Ethernet |  |  |  |  |
|------------------|----------------------------|--|--|--|--|
| USB Ports        | 2                          |  |  |  |  |
| Resolution       | 4K Ultra HD                |  |  |  |  |
| Operating System | Android TV                 |  |  |  |  |
| Wall Mountable   | Yes                        |  |  |  |  |
| Sound System     | Dolby Digital Plus         |  |  |  |  |
| Model            | ZT-W25F                    |  |  |  |  |
| Refresh Rate     | 60Hz                       |  |  |  |  |
| HDMI Ports       | 2                          |  |  |  |  |
| Contrast Ratio   | 4000:1                     |  |  |  |  |

### **Customization:**

### Packing and Shipping:

Product Packaging: Television Remote control Power cable User manual Shipping: Ships within 2 business days

| Free standard shipping              |  |  |  |  |  |
|-------------------------------------|--|--|--|--|--|
| Tracking number provided            |  |  |  |  |  |
| Securely packaged for safe delivery |  |  |  |  |  |