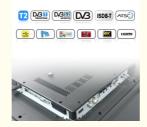

# **Product Specification**

Product Name: Smart TV

Digital TV Standard: ISDB-T2/S2/ATSC/DVB-T/ISDB/Other
 Interface: HD-Mi/LAN/VGA/USB/AV/RF/Digital Audio

• Language: 9 Languages Optional

OEM/ODM: Tv Motherboard Logo Packing
 Keyword: OEM TV Factory Manufacturer

#### **Technical Parameters:**

| Connectivity     | Wi-Fi, Bluetooth, Ethernet |
|------------------|----------------------------|
| USB Ports        | 2                          |
| Resolution       | 4K Ultra HD                |
| Operating System | Android TV                 |
| Wall Mountable   | Yes                        |
| Sound System     | Dolby Digital Plus         |
| Model            | ZT-W25F                    |
| Refresh Rate     | 60Hz                       |
| HDMI Ports       | 2                          |
| Contrast Ratio   | 4000:1                     |