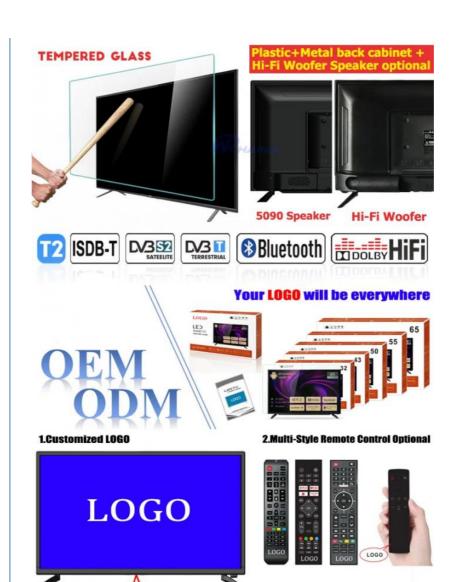

### **Customization:**

# **Product Specification**

Product Name: Smart TV

Digital TV Standard: ISDB-T2/S2/ATSC/DVB-T/ISDB/Other
 Interface: HD-Mi/LAN/VGA/USB/AV/RF/Digital Audio

• Language: 9 Languages Optional

OEM/ODM: Tv Motherboard Logo Packing
 Keyword: OEM TV Factory Manufacturer

#### **Technical Parameters:**

| Connectivity     | Wi-Fi, Bluetooth, Ethernet |
|------------------|----------------------------|
| USB Ports        | 2                          |
| Resolution       | 4K Ultra HD                |
| Operating System | Android TV                 |
| Wall Mountable   | Yes                        |
| Sound System     | Dolby Digital Plus         |
| Model            | ZT-W25F                    |
| Refresh Rate     | 60Hz                       |
| HDMI Ports       | 2                          |
| Contrast Ratio   | 4000:1                     |