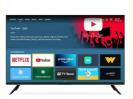

#### UHD 4K 2K LED TV wholesale smart tv 43 50 55 inch Android TV

#### Applications

With 2 HDMI ports, you can connect multiple devices such as gaming consoles, Blu-ray players and more, making it an ideal choice for movie nights and gaming parties. The Dolby Digital Plus sound system provides an immersive experience, making you feel like you're right in the middle of the action. The Smart TV feature allows you to access popular streaming apps such as Netflix, Amazon Prime Video, and YouTube, giving you endless entertainment options.