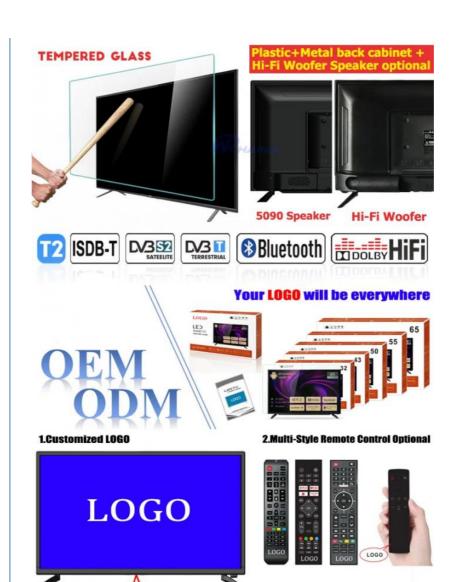

# More Images

#### UHD 4K 2K LED TV wholesale smart tv 43 50 55 inch Android TV

#### Features:

Product Name: Home television Resolution: 4K Ultra HD Viewing Angle: 178 Degrees Smart TV: Yes

Smart TV: Yes Model: ZT-W25F

Sound System: Dolby Digital Plus

Enjoy your favorite shows and movies on the Lazing Window Screen with the Home TV. With 4K Ultra HD resolution and a viewing angle of 178 degrees, you'll get stunning picture quality from any seat in the room. This smart TV also features Dolby Digital Plus sound system, bringing your entertainment to life. The model number for this product is ZT-W25F.

#### **Technical Parameters:**

| Connectivity     | Wi-Fi, Bluetooth, Ethernet |
|------------------|----------------------------|
| USB Ports        | 2                          |
| Resolution       | 4K Ultra HD                |
| Operating System | Android TV                 |
| Wall Mountable   | Yes                        |
| Sound System     | Dolby Digital Plus         |
| Model            | ZT-W25F                    |
| Refresh Rate     | 60Hz                       |
| HDMI Ports       | 2                          |
| Contrast Ratio   | 4000:1                     |

### **Customization:**