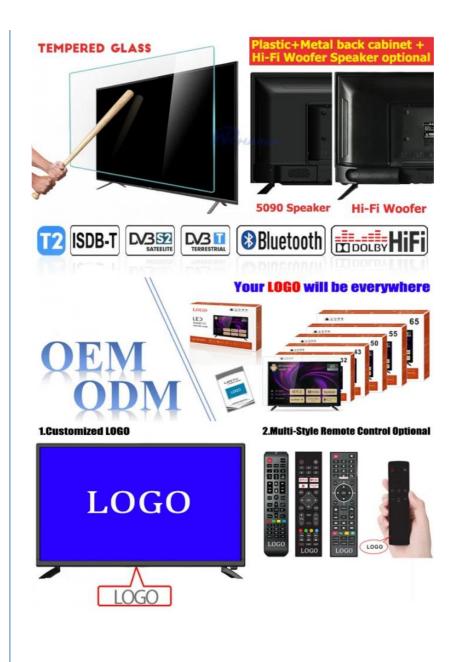

#### **Product Description:**

The ZT-W25F also includes 2 USB ports, allowing you to easily connect and enjoy your favorite media. And with its wall mountable design, you can free up valuable space in your living room or bedroom.

## **Technical Parameters:**

| Connectivity     | Wi-Fi, Bluetooth, Ethernet |  |  |  |  |
|------------------|----------------------------|--|--|--|--|
| USB Ports        | 2                          |  |  |  |  |
| Resolution       | 4K Ultra HD                |  |  |  |  |
| Operating System | Android TV                 |  |  |  |  |
| Wall Mountable   | Yes                        |  |  |  |  |
| Sound System     | Dolby Digital Plus         |  |  |  |  |
| Model            | ZT-W25F                    |  |  |  |  |
| Refresh Rate     | 60Hz                       |  |  |  |  |
| HDMI Ports       | 2                          |  |  |  |  |
| Contrast Ratio   | 4000:1                     |  |  |  |  |

### **Customization:**