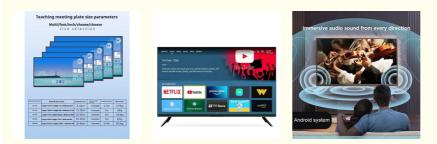

#### Applications

With 2 HDMI ports, you can connect multiple devices such as gaming consoles, Blu-ray players and more, making it an ideal choice for movie nights and gaming parties. The Dolby Digital Plus sound system provides an immersive experience, making you feel like you're right in the middle of the action. The Smart TV feature allows you to access popular streaming apps such as Netflix, Amazon Prime Video, and YouTube, giving you endless entertainment options.

The SUNSANXIN ZT-W25F is perfect for different occasions and scenarios, making it a versatile choice for any household. You can watch your favorite TV shows during the day or cozy up with your loved ones for a movie night. The 60Hz refresh rate ensures smooth and clear images, making it ideal for sports lovers who want to catch every detail of the game.