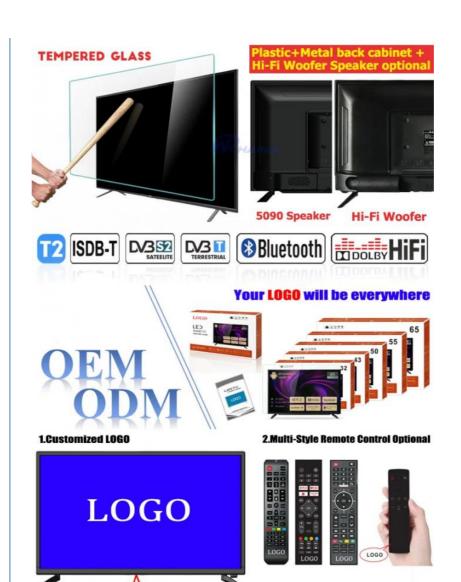

degrees, you'll get stunning picture quality from any seat in the room. This smart TV also features Dolby Digital Plus sound system, bringing your entertainment to life. The model number for this product is ZT-W25F.

#### **Technical Parameters:**

| Connectivity     | Wi-Fi, Bluetooth, Ethernet |
|------------------|----------------------------|
| USB Ports        | 2                          |
| Resolution       | 4K Ultra HD                |
| Operating System | Android TV                 |
| Wall Mountable   | Yes                        |
| Sound System     | Dolby Digital Plus         |
| Model            | ZT-W25F                    |
| Refresh Rate     | 60Hz                       |
| HDMI Ports       | 2                          |
| Contrast Ratio   | 4000:1                     |



# Certifications



















#### Applications

With 2 HDMI ports, you can connect multiple devices such as gaming consoles, Blu-ray players and more, making it an ideal choice for movie nights and gaming parties. The Dolby Digital Plus sound system provides an immersive experience, making you feel like you're right in the middle of the action. The Smart TV feature allows you to access popular streaming apps such as Netflix, Amazon Prime Video, and YouTube, giving you endless entertainment options.

The SUNSANXIN ZT-W25F is perfect for different occasions and scenarios, making it a versatile choice for any household. You can watch your favorite TV shows during the day or cozy up with your loved ones for a movie night. The 60Hz refresh rate ensures smooth and clear images, making i