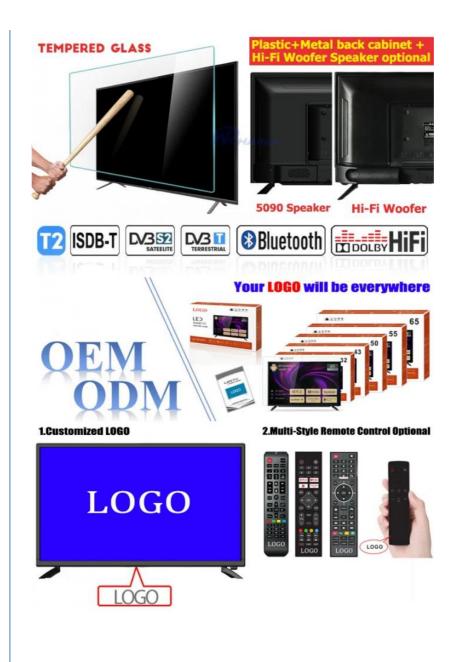

# **Product Specification**

| Product Name:        | Smart TV                                           |  |  |  |
|----------------------|----------------------------------------------------|--|--|--|
| Digital TV Standard: | ISDB-T2/S2/ATSC/DVB-T/ISDB/Other                   |  |  |  |
| Interface:           | HD-Mi/LAN/VGA/USB/AV/RF/Digital Audio              |  |  |  |
| Language:            | 9 Languages Optional                               |  |  |  |
| • OEM/ODM:           | Tv Motherboard Logo Packing                        |  |  |  |
| Keyword:             | OEM TV Factory Manufacturer                        |  |  |  |
| • SMART TV:          | Smart Android<br>9.0/11.0/12.0/13.0/1+8G/1.5+8G    |  |  |  |
| Highlight:           | 43 inch UHD android TV,<br>65 inch UHD android TV, |  |  |  |

#### **Customization:**