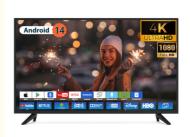

#### UHD 4K 2K LED TV wholesale smart tv 43 50 55 inch Android TV

#### Features:

Product Name: Home television Resolution: 4K Ultra HD Viewing Angle: 178 Degrees Smart TV: Yes Model: ZT-W25F Sound System: Dolby Digital Plus

Enjoy your favorite shows and movies on the Lazing Window Screen with the Home TV. With 4K Ultra HD resolution and a viewing angle of 178 degrees, you'll get stunning picture quality from any seat in the room. This smart TV also features Dolby Digital Plus sound system, bringing your entertainment to life. The model number for this product is ZT-W25F.