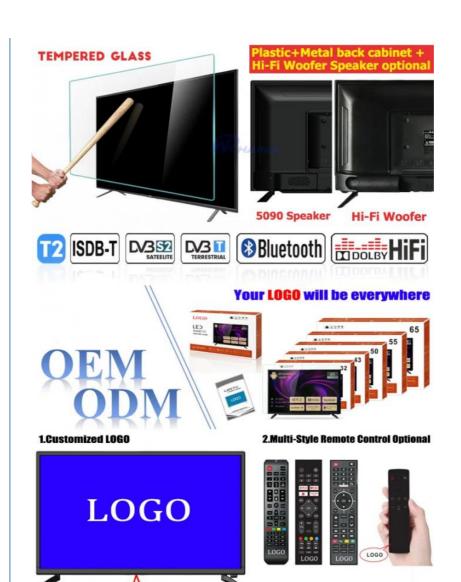

# **Product Specification**

• Product Name: Smart TV

Digital TV Standard: ISDB-T2/S2/ATSC/DVB-T/ISDB/Other
 Interface: HD-Mi/LAN/VGA/USB/AV/RF/Digital Audio

• Language: 9 Languages Optional

OEM/ODM: Tv Motherboard Logo Packing
 Keyword: OEM TV Factory Manufacturer

#### Features:

Product Name: Home television Resolution: 4K Ultra HD Viewing Angle: 178 Degrees Smart TV: Yes

Smart TV: Yes Model: ZT-W25F

Sound System: Dolby Digital Plus

Enjoy your favorite shows and movies on the Lazing Window Screen with the Home TV. With 4K Ultra HD resolution and a viewing angle of 178 degrees, you'll get stunning picture quality from any seat in the room. This smart TV also features Dolby Digital Plus sound system, bringing your entertainment to life. The model number for this product is ZT-W25F.

#### **Technical Parameters:**

| Connectivity     | Wi-Fi, Bluetooth, Ethernet |
|------------------|----------------------------|
| USB Ports        | 2                          |
| Resolution       | 4K Ultra HD                |
| Operating System | Android TV                 |
| Wall Mountable   | Yes                        |
| Sound System     | Dolby Digital Plus         |
| Model            | ZT-W25F                    |
| Refresh Rate     | 60Hz                       |
| HDMI Ports       | 2                          |
| Contrast Ratio   | 4000:1                     |

#### **Customization:**