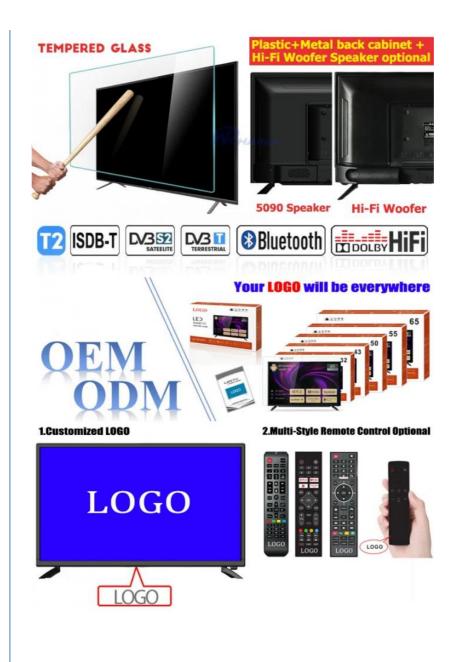

### **Technical Parameters:**

| Connectivity      | Wi-Fi, Bluetooth, Ethernet |
|-------------------|----------------------------|
| Audio output mode | Surround                   |
| Resolution        | 4K Ultra HD                |
| Operating System  | Android TV                 |
| Analog Signal     | PAL/NTSC/SECAM             |
| Sound System      | Dolby Digital Plus         |
| Model             | ZT-430TV                   |
| Refresh Rate      | 60Hz                       |
| HDMI Ports        | 2                          |
| Contrast Ratio    | 4000:1                     |

### **Customization:**