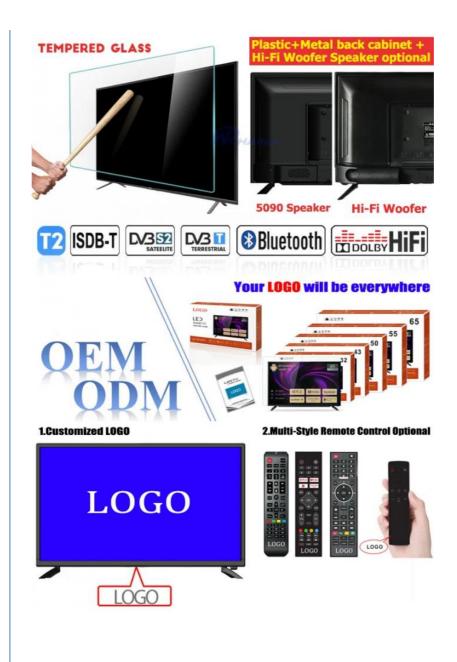

# **Product Specification**

| Product Name:        | Smart TV                                                                               |  |  |  |
|----------------------|----------------------------------------------------------------------------------------|--|--|--|
| Digital TV Standard: | ISDB-T2/S2/ATSC/DVB-T/ISDB/Other                                                       |  |  |  |
| Interface:           | HD-Mi/LAN/VGA/USB/AV/RF/Digital Audio                                                  |  |  |  |
| Language:            | 9 Languages Optional                                                                   |  |  |  |
| • OEM/ODM:           | Tv Motherboard Logo Packing                                                            |  |  |  |
| Keyword:             | OEM TV Factory Manufacturer                                                            |  |  |  |
| • SMART TV:          | Smart Android<br>9.0/11.0/12.0/13.0/1+8G/1.5+8G                                        |  |  |  |
| Highlight:           | 4K Curved LED Television,<br>55 inch Curved LED Television,<br>55 inch Curved Smart TV |  |  |  |

## **Technical Parameters:**

| Connectivity     | Wi-Fi, Bluetooth, Ethernet |  |  |  |
|------------------|----------------------------|--|--|--|
| USB Ports        | 2                          |  |  |  |
| Resolution       | 4K Ultra HD                |  |  |  |
| Operating System | Android TV                 |  |  |  |
| Wall Mountable   | Yes                        |  |  |  |
| Sound System     | Dolby Digital Plus         |  |  |  |
| Model            | ZT-W25F                    |  |  |  |
| Refresh Rate     | 60Hz                       |  |  |  |
| HDMI Ports       | 2                          |  |  |  |
| Contrast Ratio   | 4000:1                     |  |  |  |

### **Customization:**