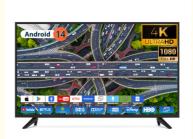

#### UHD 4K 2K LED TV wholesale smart tv 43 50 55 inch Android TV

## Features:

Product Name: Home television Resolution: 4K Ultra HD Viewing Angle: 178 Degrees Smart TV: Yes Model: ZT-W25F Sound System: Dolby Digital Plus

Enjoy your favorite shows and movies on the Lazing Window Screen with the Home TV. With 4K Ultra HD resolution and a viewing angle of 178 degrees, you'll get stunning picture quality from any seat in the room. This smart TV also features Dolby Digital Plus sound system, bringing your entertainment to life. The model number for this product is ZT-W25F.

## **Technical Parameters:**

| Connectivity     | Wi-Fi, Bluetooth, Ethernet |  |  |  |
|------------------|----------------------------|--|--|--|
| USB Ports        | 2                          |  |  |  |
| Resolution       | 4K Ultra HD                |  |  |  |
| Operating System | Android TV                 |  |  |  |
| Wall Mountable   | Yes                        |  |  |  |
| Sound System     | Dolby Digital Plus         |  |  |  |
| Model            | ZT-W25F                    |  |  |  |
| Refresh Rate     | 60Hz                       |  |  |  |
| HDMI Ports       | 2                          |  |  |  |
| Contrast Ratio   | 4000:1                     |  |  |  |