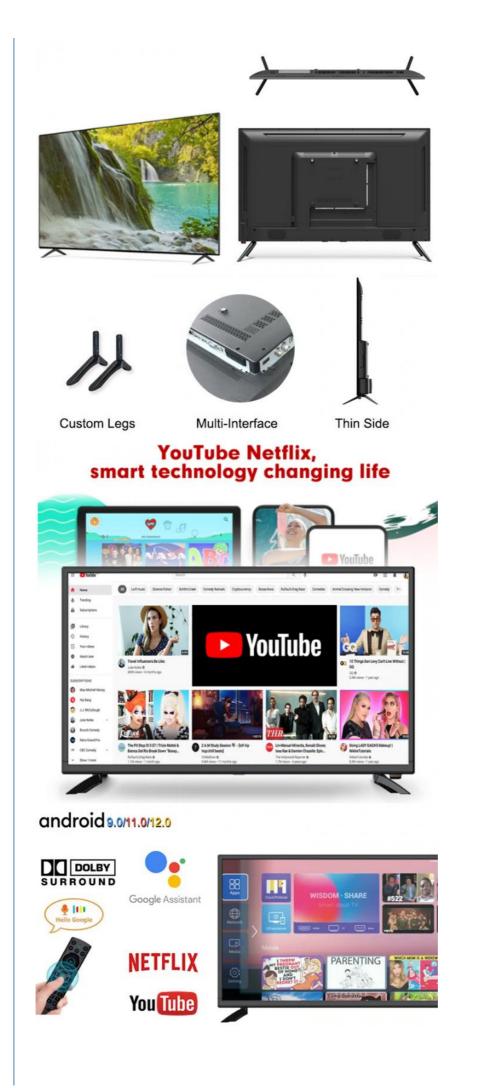

#### 65inch Smart TV 4K Big Screen Ultra HD LED TV Smart Television 75 inch TV

#### **Product Description:**

The ZT-400TV Boasting vibrant picture quality and crisp detail reproduction, this screen transforms every streaming session or cinematic adventure into an immersive visual journey. Whether indulging in extended series marathons or experiencing new theatrical releases, its consistent performance keeps viewers engaged.

#### Features:

Product Name: HOTEL television Resolution: 4K Ultra HD Control method : remote Smart TV: Yes Model: ZT430TV Sound System: Dolby Digital Plus Enjoy your favorite shows and movies o

Enjoy your favorite shows and movies on the Lazing Window Screen with the Home TV. With 4K Ultra HD resolution and a viewing angle of 178 degrees, you'll get stunning picture quality from any seat in the room. This smart TV also features Dolby Digital Plus sound system, bringing your entertainment to life. The model number for this product is ZT-W25F.

#### **Technical Parameters:**

| Connectivity     | Wi-Fi, Bluetooth, Ethernet |
|------------------|----------------------------|
| USB Ports        | 2                          |
| Resolution       | 4K Ultra HD                |
| Operating System | Android TV                 |
| Wall Mountable   | Yes                        |
| Sound System     | Dolby Digital Plus         |
| Model            | ZT430TV                    |
| Refresh Rate     | 60Hz                       |
| HDMI Ports       | 2                          |
| Contrast Ratio   | 4000:1                     |

# android tv

With 2 HDMI ports, you can connect multiple devices such as gaming consoles, Blu-ray players and more, making it an ideal choice for movie nights and gaming parties. The Dolby Digital Plus sound system provides an immersive experience, making you feel like you're right in the middle of the action. The Smart TV feature allows you to access popular streaming apps such as Netflix, Amazon Prime Video, and YouTube, giving you endless entertainment options.