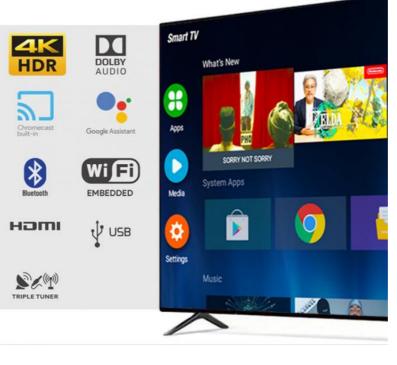

#### Features:

Product Name: HOTEL television Resolution: 4K Ultra HD Control method : remote Smart TV: Yes Model: ZT430TV Sound System: Dolby Digital Plus Enjoy your favorite shows and movies o

Enjoy your favorite shows and movies on the Lazing Window Screen with the Home TV. With 4K Ultra HD resolution and a viewing angle of 178 degrees, you'll get stunning picture quality from any seat in the room. This smart TV also features Dolby Digital Plus sound system, bringing your entertainment to life. The model number for this product is ZT-W25F.

#### **Technical Parameters:**

| Connectivity     | Wi-Fi, Bluetooth, Ethernet |
|------------------|----------------------------|
| USB Ports        | 2                          |
| Resolution       | 4K Ultra HD                |
| Operating System | Android TV                 |
| Wall Mountable   | Yes                        |
| Sound System     | Dolby Digital Plus         |
| Model            | ZT430TV                    |
| Refresh Rate     | 60Hz                       |
| HDMI Ports       | 2                          |
| Contrast Ratio   | 4000:1                     |

# android tv

With 2 HDMI ports, you can connect multiple devices such as gaming consoles, Blu-ray players and more, making it an ideal choice for movie nights and gaming parties. The Dolby Digital Plus sound system provides an immersive experience, making you feel like you're right in the middle of the action. The Smart TV feature allows you to access popular streaming apps such as Netflix, Amazon Prime Video, and YouTube, giving you endless entertainment options.