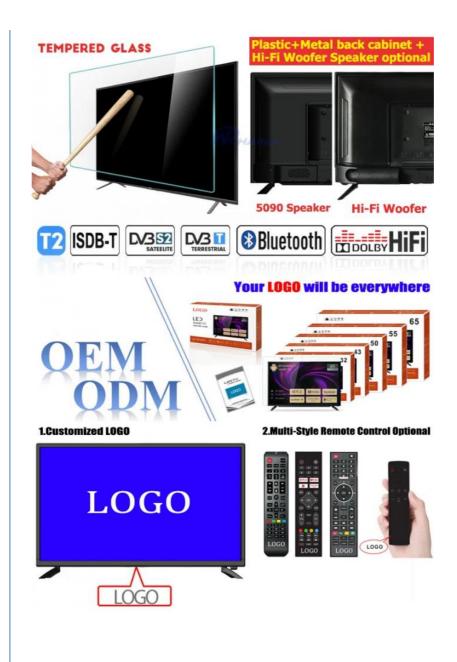

## **Product Specification**

| Product Name:        | Normal Tv Accept Customization OEM Sma<br>TV    |  |
|----------------------|-------------------------------------------------|--|
| Item Type:           | Accept Customization OEM 4K UHD 1080P<br>LED Tv |  |
| Digital TV Standard: | ISDB-T2/S2/ATSC/DVB-T/ISDB/Other                |  |
| Interface:           | HD-Mi/LAN/VGA/USB/AV/RF/Digital Audio           |  |
| • Feature:           | Wi-Fi, Bluetooth                                |  |
| Maximum Resolution:  | 4K 3840 X 2160                                  |  |
| Place Of Origin:     | Guangdong                                       |  |
| • OEM/ODM:           | Tv Motherboard Logo Packing                     |  |
| Keyword:             | OEM TV Factory Manufacturer                     |  |
| • SMART TV:          | Smart Android<br>9.0/11.0/12.0/13.0/1+8G/1.5+8G |  |

#### **Technical Parameters:**

| Connectivity     | Wi-Fi, Bluetooth, Ethernet |
|------------------|----------------------------|
| USB Ports        | 2                          |
| Resolution       | 4K Ultra HD                |
| Operating System | Android TV                 |
| Wall Mountable   | Yes                        |
| Sound System     | Dolby Digital Plus         |
| Model            | ZT430TV                    |
| Refresh Rate     | 60Hz                       |
| HDMI Ports       | 2                          |
| Contrast Ratio   | 4000:1                     |

#### **Customization:**