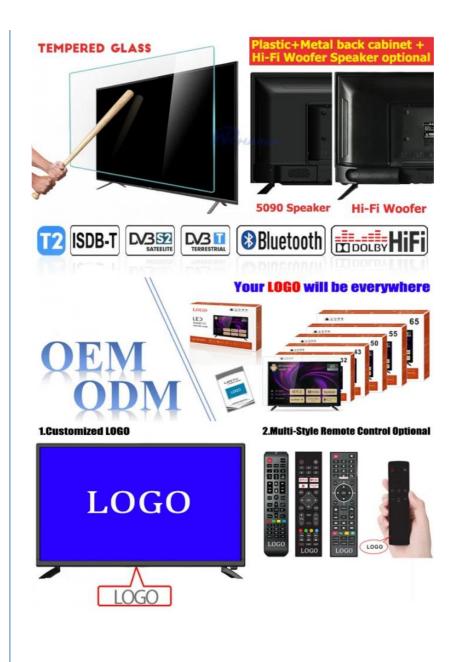

#### **Customization:**

# **Product Specification**

| Product Name:        | Normal Tv Accept Customization OEM Sma<br>TV    |  |
|----------------------|-------------------------------------------------|--|
| • Item Type:         | Accept Customization OEM 4K UHD 1080P<br>LED Tv |  |
| Digital TV Standard: | ISDB-T2/S2/ATSC/DVB-T/ISDB/Other                |  |
| Interface:           | HD-Mi/LAN/VGA/USB/AV/RF/Digital Audio           |  |
| • Feature:           | Wi-Fi, Bluetooth                                |  |
| Maximum Resolution:  | 4K 3840 X 2160                                  |  |
| Place Of Origin:     | Guangdong                                       |  |
| • OEM/ODM:           | Tv Motherboard Logo Packing                     |  |
| Keyword:             | OEM TV Factory Manufacturer                     |  |
| SMART TV:            | Smart Android<br>9.0/11.0/12.0/13.0/1+8G/1.5+8G |  |