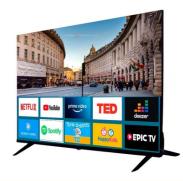

# YouTube Netflix, smart technology changing life

# android 9.0/11.0/12.0

With 2 HDMI ports, you can connect multiple devices such as gaming consoles, Blu-ray players and more, making it an ideal choice for movie nights and gaming parties. The Dolby Digital Plus sound system provides an immersive experience, making you feel like you're right in the middle of the action. The Smart TV feature allows you to access popular streaming apps such as Netflix, Amazon Prime Video, and YouTube, giving you endless entertainment options.