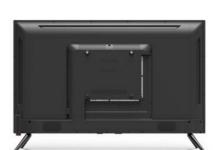

ees, you'll get stunning picture quality from any seat in the room. This smart TV also features Dolby Digital Plus sound system, bringing your entertainment to life. The model number for this product is ZT-W25F.

#### **Technical Parameters:**

| Connectivity     | Wi-Fi, Bluetooth, Ethernet |
|------------------|----------------------------|
| USB Ports        | 2                          |
| Resolution       | 4K Ultra HD                |
| Operating System | Android TV                 |
| Wall Mountable   | Yes                        |
| Sound System     | Dolby Digital Plus         |
| Model            | ZT430TV                    |
| Refresh Rate     | 60Hz                       |
| HDMI Ports       | 2                          |
| Contrast Ratio   | 4000:1                     |













Custom Legs

Multi-Interface

Thin Side

# YouTube Netflix, smart technology changing life



# android 9.0/11.0/12.0







With 2 HDMI ports, you can connect multiple devices such as gaming consoles, Blu-ray players and more, making it an ideal choice for movie nights and gaming parties. The Dolby Digital Plus sound system provides an immersive experience, making you feel like you're right in the middle of the action. The Smart TV feature allows you to access popular streaming apps such as Netflix, Amazon Prime Video, and YouTube, giving you endless entertainment options.

The SUNSANXIN ZT-W25F is perfect for different occasions and scenarios, making it a versatile choice for any household. You can watch your favorite TV shows during the day or cozy up with your loved ones for a