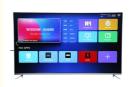

# YouTube Netflix, smart technology changing life

## android 9.0/11.0/12.0

## Certifications

Applications

With 2 HDMI ports, you can connect multiple devices such as gaming consoles, Blu-ray players and more, making it an ideal choice for movie nights and gaming parties. The Dolby Digital Plus sound system provides an immersive experience, making you feel like you're right in the middle of the action. The Smart TV feature allows you to access popular streaming apps such as Netflix, Amazon Prime Video, and YouTube, giving you endless entertainment options.