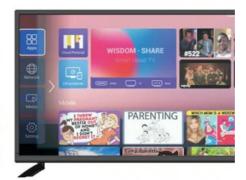

# YouTube Netflix, smart technology changing life

## android 9.0/11.0/12.0

## Certifications

Applications

With 2 HDMI ports, you can connect multiple devices such as gaming consoles, Blu-ray players and more, making it an ideal choice for movie nights and gaming parties. The Dolby Digital Plus sound system provides an immersive experience, making you feel like you're right in the middle of the action. The Smart TV feature allows you to access popular streaming apps such as Netflix, Amazon Prime Video, and YouTube, giving you endless entertainment options.