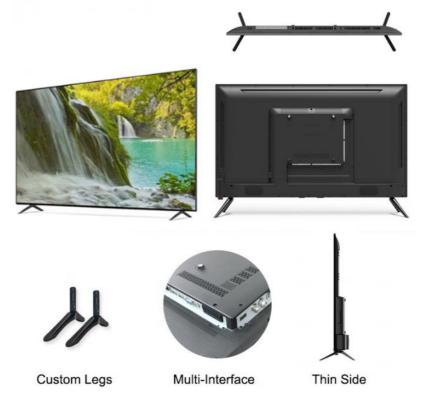

• Interface: HD-Mi/LAN/VGA/USB/AV/RF/Digital Audio

Feature: Wi-Fi, Bluetooth
Maximum Resolution: 4K 3840 X 2160
Place Of Origin: Guangdong

OEM/ODM: Tv Motherboard Logo Packing
 Keyword: OEM TV Factory Manufacturer

#### Features:

Product Name: HOTEL television

Resolution: 4K Ultra HD Control method : remote

Smart TV: Yes Model: ZT430TV

Sound System: Dolby Digital Plus

Enjoy your favorite shows and movies on the Lazing Window Screen with the Home TV. With 4K Ultra HD resolution and a viewing angle of 178 degrees, you'll get stunning picture quality from any seat in the room. This smart TV also features Dolby Digital Plus sound system, bringing your entertainment to life. The model number for this product is ZT-W25F.

#### **Technical Parameters:**

| Connectivity     | Wi-Fi, Bluetooth, Ethernet |
|------------------|----------------------------|
| USB Ports        | 2                          |
| Resolution       | 4K Ultra HD                |
| Operating System | Android TV                 |
| Wall Mountable   | Yes                        |
| Sound System     | Dolby Digital Plus         |
| Model            | ZT430TV                    |
| Refresh Rate     | 60Hz                       |
| HDMI Ports       | 2                          |
| Contrast Ratio   | 4000:1                     |