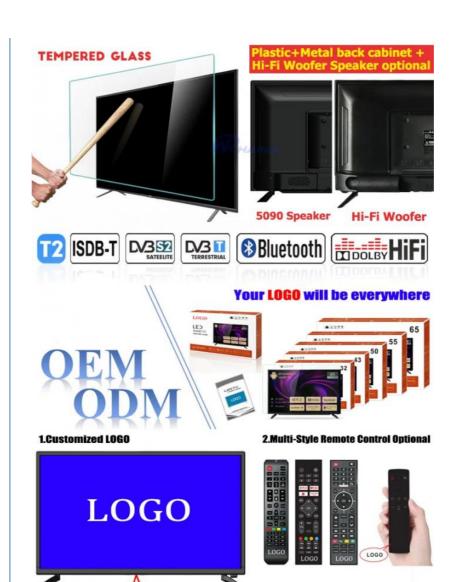

• Interface: HD-Mi/LAN/VGA/USB/AV/RF/Digital Audio

Feature: Wi-Fi, Bluetooth
Maximum Resolution: 4K 3840 X 2160
Place Of Origin: Guangdong

OEM/ODM: Tv Motherboard Logo Packing
 Keyword: OEM TV Factory Manufacturer

#### Features:

Product Name: HOTEL television

Resolution: 4K Ultra HD Control method : remote

Smart TV: Yes Model: ZT430TV

Sound System: Dolby Digital Plus

Enjoy your favorite shows and movies on the Lazing Window Screen with the Home TV. With 4K Ultra HD resolution and a viewing angle of 178 degrees, you'll get stunning picture quality from any seat in the room. This smart TV also features Dolby Digital Plus sound system, bringing your entertainment to life. The model number for this product is ZT-W25F.

#### **Technical Parameters:**

| Connectivity     | Wi-Fi, Bluetooth, Ethernet |
|------------------|----------------------------|
| USB Ports        | 2                          |
| Resolution       | 4K Ultra HD                |
| Operating System | Android TV                 |
| Wall Mountable   | Yes                        |
| Sound System     | Dolby Digital Plus         |
| Model            | ZT430TV                    |
| Refresh Rate     | 60Hz                       |
| HDMI Ports       | 2                          |
| Contrast Ratio   | 4000:1                     |

## Certifications

Applications

With 2 HDMI ports, you can connect multiple devices such as gaming consoles, Blu-ray players and more, making it an ideal choice for movie nights and gaming parties. The Dolby Digital Plus sound system provides an immersive experience, making you feel like you're right in the middle of the action. The Smart TV feature allows you to access popular streaming apps such as Netflix, Amazon Prime Video, and YouTube, giving you endless entertainment options.