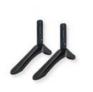

s, you'll get stunning picture quality from any seat in the room. This smart TV also features Dolby Digital Plus sound system, bringing your entertainment to life. The model number for this product is ZT-W25F.

#### **Technical Parameters:**

| Connectivity     | Wi-Fi, Bluetooth, Ethernet |
|------------------|----------------------------|
| USB Ports        | 2                          |
| Resolution       | 4K Ultra HD                |
| Operating System | Android TV                 |
| Wall Mountable   | Yes                        |
| Sound System     | Dolby Digital Plus         |
| Model            | ZT430TV/ZT550TV            |
| Refresh Rate     | 60Hz                       |
| HDMI Ports       | 2                          |
| Contrast Ratio   | 4000:1                     |













Custom Legs

Multi-Interface

Thin Side

# YouTube Netflix, smart technology changing life



# android 9.0/11.0/12.0







With 2 HDMI ports, you can connect multiple devices such as gaming consoles, Blu-ray players and more, making it an ideal choice for movie nights and gaming parties. The Dolby Digital Plus sound system provides an immersive experience, making you feel like you're right in the middle of the action. The Smart TV feature allows you to access popular streaming apps such as Netflix, Amazon Prime Video, and YouTube, giving you endless entertainment options.

The SUNSANXIN ZT-W25F is perfect for different occasions and scenarios, making it a versatile choice for any household. You can watch your favorite TV shows during the day or cozy up with your loved ones for a mo