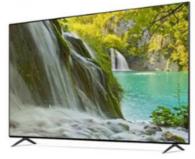

## Television Custom 32 40 43 50 55 65 Inch 2K 4K Smart TV Android Smart LED LCD TV

#### Television Custom 32 40 43 50 55 65 Inch 2K 4K Smart TV Android Smart LED LCD TV

#### **Product Description:**

The ZT-400TV Boasting vibrant picture quality and crisp detail reproduction, this screen transforms every streaming session or cinematic adventure into an immersive visual journey. Whether indulging in extended series marathons or experiencing new theatrical releases, its consistent performance keeps viewers engaged.