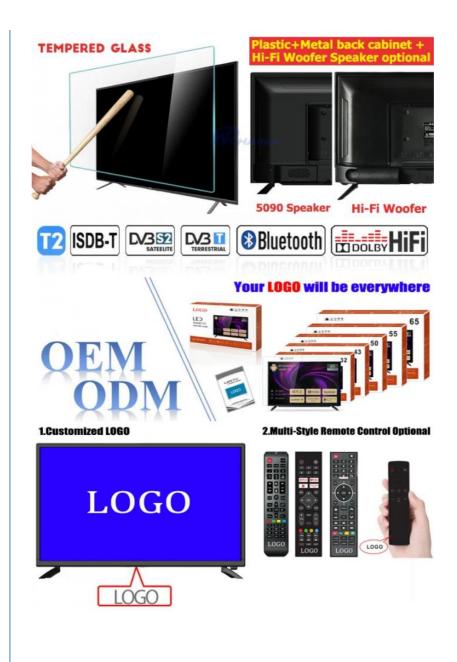

#### **Technical Parameters:**

| Connectivity     | Wi-Fi, Bluetooth, Ethernet |
|------------------|----------------------------|
| USB Ports        | 2                          |
| Resolution       | 4K Ultra HD                |
| Operating System | Android TV                 |
| Wall Mountable   | Yes                        |
| Sound System     | Dolby Digital Plus         |
| Model            | ZT430TV/ZT550TV            |
| Refresh Rate     | 60Hz                       |
| HDMI Ports       | 2                          |
| Contrast Ratio   | 4000:1                     |

#### **Customization:**