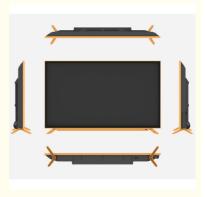

------------|-------------------------------------------------|--|--|
| Item Type:           | Accept Customization OEM 4K UHD 1080P LED Tv    |  |  |
| Digital TV Standard: | ISDB-T2/S2/ATSC/DVB-T/ISDB/Other                |  |  |
| Interface:           | HD-Mi/LAN/VGA/USB/AV/RF/Digital Audio           |  |  |
| • Feature:           | Wi-Fi, Bluetooth                                |  |  |
| Maximum Resolution:  | 4K 3840 X 2160                                  |  |  |
| Place Of Origin:     | Guangdong                                       |  |  |
| • OEM/ODM:           | Tv Motherboard Logo Packing                     |  |  |
| Keyword:             | OEM TV Factory Manufacturer                     |  |  |
| • SMART TV:          | Smart Android<br>9.0/11.0/12.0/13.0/1+8G/1.5+8G |  |  |



## More Images



### **Product Description**

#### Television Custom 32 40 43 50 55 65 Inch 2K 4K Smart TV Android Smart LED LCD TV

#### **Product Description:**

The ZT-400TV Boasting vibrant picture quality and crisp detail reproduction, this screen transforms every streaming session or cinematic adventure into an immersive visual journey. Whether indulging in extended series marathons or experiencing new theatrical releases, its consistent performance keeps viewers engaged.

#### Features:

Product Name: HOTEL television Resolution: 4K Ultra HD Control method : remote Smart TV: Yes Model: ZT550LED Sound System: Dolby Digital Plus Enjoy your favorite shows and movies

Enjoy your favorite shows and movies on the Lazing Window Screen with the Home TV. With 4K Ultra HD resolution and a