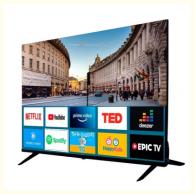

# YouTube Netflix, smart technology changing life

# android 9.0/11.0/12.0

With 2 HDMI ports, you can connect multiple devices such as gaming consoles, Blu-ray players and more, making it an ideal choice for movie nights and gaming parties. The Dolby Digital Plus sound system provides an immersive experience, making you feel like you're right in the middle of the action. The Smart TV feature allows you to access popular streaming apps such as Netflix, Amazon Prime Video, and YouTube, giving you endless entertainment options.