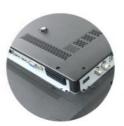

you'll get stunning picture quality from any seat in the room. This smart TV also features Dolby Digital Plus sound system, bringing your entertainment to life. The model number for this product is ZT-W25F.

#### **Technical Parameters:**

| Connectivity     | Wi-Fi, Bluetooth, Ethernet |
|------------------|----------------------------|
| USB Ports        | 2                          |
| Resolution       | 4K Ultra HD                |
| Operating System | Android TV                 |
| Wall Mountable   | Yes                        |
| Sound System     | Dolby Digital Plus         |
| Model            | ZT430TV/ZT550TV            |
| Refresh Rate     | 60Hz                       |
| HDMI Ports       | 2                          |
| Contrast Ratio   | 4000:1                     |













Custom Legs

Multi-Interface

Thin Side

# YouTube Netflix, smart technology changing life



# android 9.0/11.0/12.0







With 2 HDMI ports, you can connect multiple devices such as gaming consoles, Blu-ray players and more, making it an ideal choice for movie nights and gaming parties. The Dolby Digital Plus sound system provides an immersive experience, making you feel like you're right in the middle of the action. The Smart TV feature allows you to access popular streaming apps such as Netflix, Amazon Prime Video, and YouTube, giving you endless entertainment options.

The SUNSANXIN ZT-W25F is perfect for different occasions and scenarios, making it a versatile choice for any household. You can watch your favorite TV shows during the day or cozy up with your loved ones for a movi