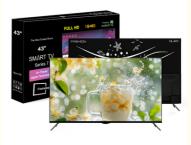

#### Features:

Product Name: HOTEL television Resolution: 4K Ultra HD Control method : remote Smart TV: Yes Model: ZT550LED Sound System: Dolby Digital Plus Enjoy your favorite shows and movies

Enjoy your favorite shows and movies on the Lazing Window Screen with the Home TV. With 4K Ultra HD resolution and a viewing angle of 178 degrees, you'll get stunning picture quality from any seat in the room. This smart TV also features Dolby Digital Plus sound system, bringing your entertainment to life. The model number for this product is ZT-W25F.

#### **Technical Parameters:**

| Connectivity     | Wi-Fi, Bluetooth, Ethernet |
|------------------|----------------------------|
| USB Ports        | 2                          |
| Resolution       | 4K Ultra HD                |
| Operating System | Android TV                 |
| Wall Mountable   | Yes                        |
| Sound System     | Dolby Digital Plus         |
| Model            | ZT430TV/ZT550TV            |
| Refresh Rate     | 60Hz                       |
| HDMI Ports       | 2                          |
| Contrast Ratio   | 4000:1                     |