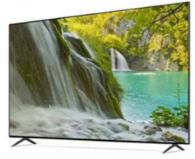

## 4K OLED Smart TV 55 65 75 Inch Large Screen WiFi Android 15 with Tempered Glass

#### **Product Description:**

The ZT-400TV Boasting vibrant picture quality and crisp detail reproduction, this screen transforms every streaming session or cinematic adventure into an immersive visual journey. Whether indulging in extended series marathons or experiencing new theatrical releases, its consistent performance keeps viewers engaged.