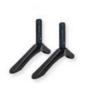

s, you'll get stunning picture quality from any seat in the room. This smart TV also features Dolby Digital Plus sound system, bringing your entertainment to life. The model number for this product is ZT-W25F.

#### **Technical Parameters:**

| Connectivity     | Wi-Fi, Bluetooth, Ethernet |
|------------------|----------------------------|
| USB Ports        | 2                          |
| Resolution       | 4K Ultra HD                |
| Operating System | Android TV                 |
| Wall Mountable   | Yes                        |
| Sound System     | Dolby Digital Plus         |
| Model            | ZT430TV/ZT550TV            |
| Refresh Rate     | 60Hz                       |
| HDMI Ports       | 2                          |
| Contrast Ratio   | 4000:1                     |













Custom Legs

Multi-Interface

Thin Side

# YouTube Netflix, smart technology changing life



# android 9.0/11.0/12.0







With 2 HDMI ports, you can connect multiple devices such as gaming consoles, Blu-ray players and more, making it an ideal choice for movie nights and gaming parties. The Dolby Digital Plus sound system provides an immersive experience, making you feel like you're right in the middle of the action. The Smart TV feature allows you to access popular streaming apps such as Netflix, Amazon Prime Video, and YouTube, giving you endless entertainment options.

The SUNSANXIN ZT-W25F is perfect for different occasions and scenarios, making it a versatile choice for any household. You can watch your favorite TV shows during the day or cozy up with your loved ones for a mo