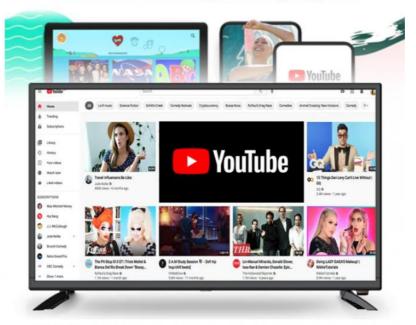

# YouTube Netflix, smart technology changing life

# android 9.0/11.0/12.0

With 2 HDMI ports, you can connect multiple devices such as gaming consoles, Blu-ray players and more, making it an ideal choice for movie nights and gaming parties. The Dolby Digital Plus sound system provides an immersive experience, making you feel like you're right in the middle of the action. The Smart TV feature allows you to access popular streaming apps such as Netflix, Amazon Prime Video, and YouTube, giving you endless entertainment options.