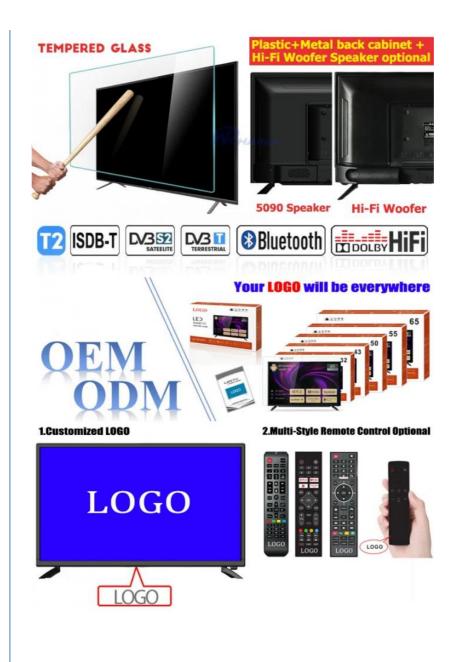

bringing your entertainment to life. The model number for this product is ZT-W25F.

#### **Technical Parameters:**

| Connectivity     | Wi-Fi, Bluetooth, Ethernet |
|------------------|----------------------------|
| USB Ports        | 2                          |
| Resolution       | 4K Ultra HD                |
| Operating System | Android TV                 |
| Wall Mountable   | Yes                        |
| Sound System     | Dolby Digital Plus         |
| Model            | ZT430TV/ZT550TV            |
| Refresh Rate     | 60Hz                       |
| HDMI Ports       | 2                          |
| Contrast Ratio   | 4000:1                     |













Custom Legs

Multi-Interface

Thin Side

# YouTube Netflix, smart technology changing life



# android 9.0/11.0/12.0







With 2 HDMI ports, you can connect multiple devices such as gaming consoles, Blu-ray players and more, making it an ideal choice for movie nights and gaming parties. The Dolby Digital Plus sound system provides an immersive experience, making you feel like you're right in the middle of the action. The Smart TV feature allows you to access popular streaming apps such as Netflix, Amazon Prime Video, and YouTube, giving you endless entertainment options.

The SUNSANXIN ZT-W25F is perfect for different occasions and scenarios, making it a versatile choice for any household. You can watch your favorite TV shows during the day or cozy up with your loved ones for a movie night. The 60Hz refresh rate ensures smooth and clear images, making it ideal for sports lovers who want to catch every det