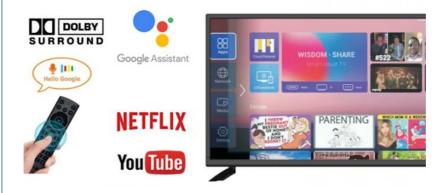

# android 9.0/11.0/12.0

With 2 HDMI ports, you can connect multiple devices such as gaming consoles, Blu-ray players and more, making it an ideal choice for movie nights and gaming parties. The Dolby Digital Plus sound system provides an immersive experience, making you feel like you're right in the middle of the action. The Smart TV feature allows you to access popular streaming apps such as Netflix, Amazon Prime Video, and YouTube, giving you endless entertainment options.