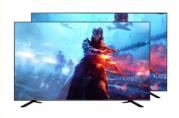

#### **Product Description:**

The ZT-400TV Boasting vibrant picture quality and crisp detail reproduction, this screen transforms every streaming session or cinematic adventure into an immersive visual journey. Whether indulging in extended series marathons or experiencing new theatrical releases, its consistent performance keeps viewers engaged.

#### Features:

Product Name: HOTEL television Resolution: 4K Ultra HD Control method : remote Smart TV: Yes Model: ZT550LED Sound System: Dolby Digital Plus Enjoy your favorite shows and movies

Enjoy your favorite shows and movies on the Lazing Window Screen with the Home TV. With 4K Ultra HD resolution and a viewing angle of 178 degrees, you'll get stunning picture quality from any seat in the room. This smart TV also features Dolby Digital Plus sound system, bringing your entertainment to life. The model number for this product is ZT-W25F.