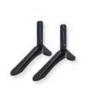

s, you'll get stunning picture quality from any seat in the room. This smart TV also features Dolby Digital Plus sound system, bringing your entertainment to life. The model number for this product is ZT-W25F.

#### **Technical Parameters:**

| Connectivity     | Wi-Fi, Bluetooth, Ethernet |
|------------------|----------------------------|
| USB Ports        | 2                          |
| Resolution       | 4K Ultra HD                |
| Operating System | Android TV                 |
| Wall Mountable   | Yes                        |
| Sound System     | Dolby Digital Plus         |
| Model            | ZT750TV                    |
| Refresh Rate     | 60Hz                       |
| HDMI Ports       | 2                          |
| Contrast Ratio   | 4000:1                     |













Custom Legs

Multi-Interface

Thin Side

# YouTube Netflix, smart technology changing life



# android 9.0/11.0/12.0







With 2 HDMI ports, you can connect multiple devices such as gaming consoles, Blu-ray players and more, making it an ideal choice for movie nights and gaming parties. The Dolby Digital Plus sound system provides an immersive experience, making you feel like you're right in the middle of the action. The Smart TV feature allows you to access popular streaming apps such as Netflix, Amazon Prime Video, and YouTube, giving you endless entertainment options.

The SUNSANXIN ZT-W25F is perfect for different occasions and scenarios, making it a versatile choice for any household. You can watch your favorite TV shows during the day or cozy up with your loved ones for a mo