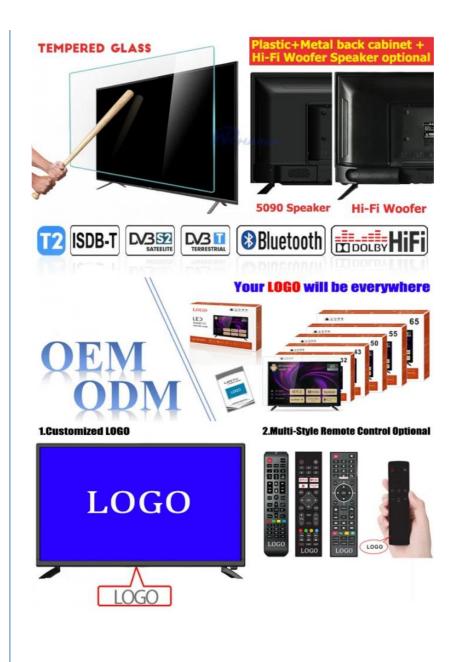

bringing your entertainment to life. The model number for this product is ZT-W25F.

#### **Technical Parameters:**

| Connectivity     | Wi-Fi, Bluetooth, Ethernet |
|------------------|----------------------------|
| USB Ports        | 2                          |
| Resolution       | 4K Ultra HD                |
| Operating System | Android TV                 |
| Wall Mountable   | Yes                        |
| Sound System     | Dolby Digital Plus         |
| Model            | ZT750TV                    |
| Refresh Rate     | 60Hz                       |
| HDMI Ports       | 2                          |
| Contrast Ratio   | 4000:1                     |













Custom Legs

Multi-Interface

Thin Side

# YouTube Netflix, smart technology changing life



# android 9.0/11.0/12.0







With 2 HDMI ports, you can connect multiple devices such as gaming consoles, Blu-ray players and more, making it an ideal choice for movie nights and gaming parties. The Dolby Digital Plus sound system provides an immersive experience, making you feel like you're right in the middle of the action. The Smart TV feature allows you to access popular streaming apps such as Netflix, Amazon Prime Video, and YouTube, giving you endless entertainment options.

The SUNSANXIN ZT-W25F is perfect for different occasions and scenarios, making it a versatile choice for any household. You can watch your favorite TV shows during the day or cozy up with your loved ones for a movie night. The 60Hz refresh rate ensures smooth and clear images, making it ideal for sports lovers who want to catch every det