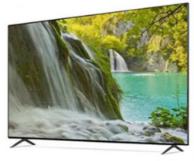

#### **Product Description:**

The ZT-400TV Boasting vibrant picture quality and crisp detail reproduction, this screen transforms every streaming session or cinematic adventure into an immersive visual journey. Whether indulging in extended series marathons or experiencing new theatrical releases, its consistent performance keeps viewers engaged.

#### Features:

Product Name: HOTEL television Resolution: 4K Ultra HD Control method : remote Smart TV: Yes Model: ZT750LED Sound System: Dolby Digital Plus

Enjoy your favorite shows and movies on the Lazing Window Screen with the Home TV. With 4K Ultra HD resolution and a viewing angle of 178 degrees, you'll get stunning picture quality from any seat in the room. This smart TV also features Dolby Digital Plus sound system, bringing your entertainment to life. The model number for this product is ZT-W25F.