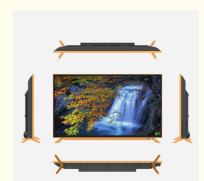

Custom Legs

Multi-Interface

Thin Side

# YouTube Netflix, smart technology changing life