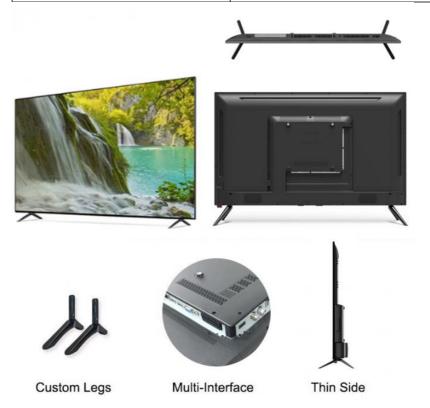

#### **Product Specification**

Product Name: Normal Tv Accept Customization OEM Smart

TV

• Item Type: Accept Customization OEM 4K UHD 1080P

LED Tv

• Digital TV Standard: ISDB-T2/S2/ATSC/DVB-T/ISDB/Other

• Interface: HD-Mi/LAN/VGA/USB/AV/RF/Digital Audio

Feature: Wi-Fi, Bluetooth
Maximum Resolution: 4K 3840 X 2160
Place Of Origin: Guangdong

OEM/ODM: Tv Motherboard Logo Packing
 Keyword: OEM TV Factory Manufacturer

SMART TV: Smart Android

9.0/11.0/12.0/13.0/1+8G/1.5+8G

#### **Technical Parameters:**

| Connectivity     | Wi-Fi, Bluetooth, Ethernet |
|------------------|----------------------------|
| USB Ports        | 2                          |
| Resolution       | 4K Ultra HD                |
| Operating System | Android TV                 |
| Wall Mountable   | Yes                        |
| Sound System     | Dolby Digital Plus         |
| Model            | ZT750TV                    |
| Refresh Rate     | 60Hz                       |
| HDMI Ports       | 2                          |
| Contrast Ratio   | 4000:1                     |