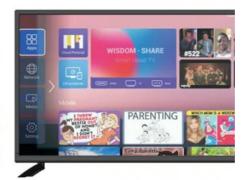

# YouTube Netflix, smart technology changing life

## Certifications

Applications

With 2 HDMI ports, you can connect multiple devices such as gaming consoles, Blu-ray players and more, making it an ideal choice for movie nights and gaming parties. The Dolby Digital Plus sound system provides an immersive experience, making you feel like you're right in the middle of the action. The Smart TV feature allows you to access popular streaming apps such as Netflix, Amazon Prime Video, and YouTube, giving you endless entertainment options.