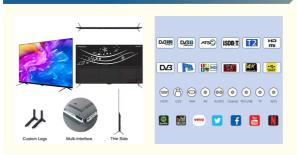

## Certifications

Applications

With 2 HDMI ports, you can connect multiple devices such as gaming consoles, Blu-ray players and more, making it an ideal choice for movie nights and gaming parties. The Dolby Digital Plus sound system provides an immersive experience, making you feel like you're right in the middle of the action. The Smart TV feature allows you to access popular streaming apps such as Netflix, Amazon Prime Video, and YouTube, giving you endless entertainment options.