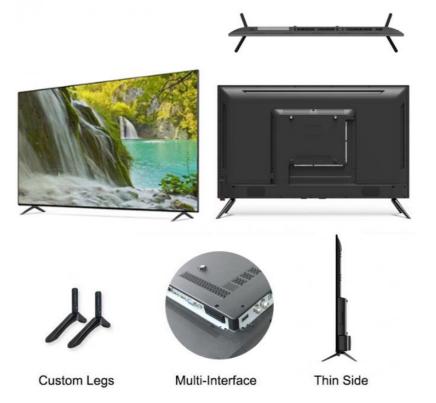

## Certifications

Applications

With 2 HDMI ports, you can connect multiple devices such as gaming consoles, Blu-ray players and more, making it an ideal choice for movie nights and gaming parties. The Dolby Digital Plus sound system provides an immersive experience, making you feel like you're right in the middle of the action. The Smart TV feature allows you to access popular streaming apps such as Netflix, Amazon Prime Video, and YouTube, giving you endless entertainment options.