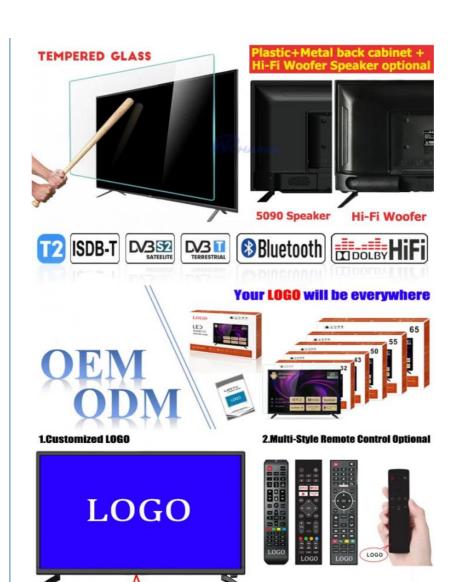

#### **Customization:**

Feature: Wi-Fi, Bluetooth
Maximum Resolution: 4K 3840 X 2160
Place Of Origin: Guangdong

OEM/ODM: Tv Motherboard Logo Packing
 Keyword: OEM TV Factory Manufacturer

SMART TV: Smart Android

9.0/11.0/12.0/13.0/1+8G/1.5+8G

#### **Technical Parameters:**

| Connectivity     | Wi-Fi, Bluetooth, Ethernet |
|------------------|----------------------------|
| USB Ports        | 2                          |
| Resolution       | 4K Ultra HD                |
| Operating System | Android TV                 |
| Wall Mountable   | Yes                        |
| Sound System     | Dolby Digital Plus         |
| Model            | ZT750TV                    |
| Refresh Rate     | 60Hz                       |
| HDMI Ports       | 2                          |
| Contrast Ratio   | 4000:1                     |