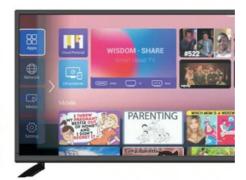

#### 65 Inch Smart TV 4K Ultra HD LED Google Android TV WiFi Big Screen Television

#### **Product Description:**

these 2K Full HD and 4K Ultra HD flat screen TVs provide a stunning viewing experience. With Android TV functionality, you can enjoy a wide range of apps and smart features. Choose from a variety of options to find the perfect LED TV for your needs.

## Certifications

Applications

With 2 HDMI ports, you can connect multiple devices such as gaming consoles, Blu-ray players and more, making it an ideal choice for movie nights and gaming parties. The Dolby Digital Plus sound system provides an immersive experience, making you feel like you're right in the middle of the action. The Smart TV feature allows you to access popular streaming apps such as Netflix, Amazon Prime Video, and YouTube, giving you endless entertainment options.