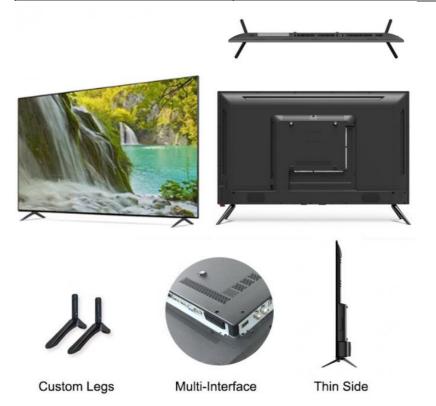

#### **Product Specification**

Product Name: Normal Tv Accept Customization OEM Smart

TV

Item Type: Accept Customization OEM 4K UHD 1080P

LED Tv

• Digital TV Standard: ISDB-T2/S2/ATSC/DVB-T/ISDB/Other

• Interface: HD-Mi/LAN/VGA/USB/AV/RF/Digital Audio

Feature: Wi-Fi, Bluetooth
Maximum Resolution: 4K 3840 X 2160
Place Of Origin: Guangdong

OEM/ODM: Tv Motherboard Logo Packing
 Keyword: OEM TV Factory Manufacturer

SMART TV: Smart Android

9.0/11.0/12.0/13.0/1+8G/1.5+8G

#### **Technical Parameters:**

| Connectivity     | Wi-Fi, Bluetooth, Ethernet |
|------------------|----------------------------|
| USB Ports        | 2                          |
| Resolution       | 4K Ultra HD                |
| Operating System | Android TV                 |
| Wall Mountable   | Yes                        |
| Sound System     | Dolby Digital Plus         |
| Model            | ZT750TV                    |
| Refresh Rate     | 60Hz                       |
| HDMI Ports       | 2                          |
| Contrast Ratio   | 4000:1                     |