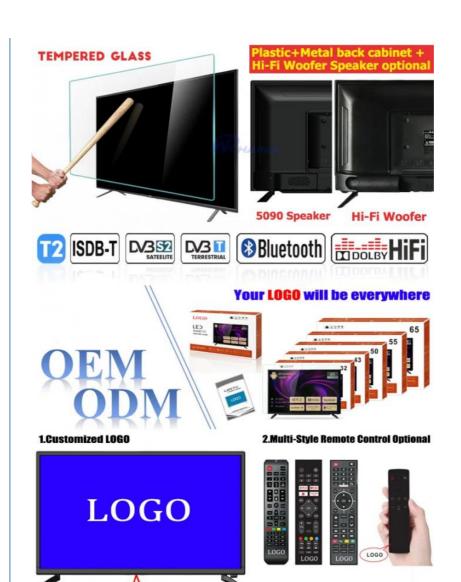

#### **Product Specification**

Product Name: Normal Tv Accept Customization OEM Smart

TV

Item Type: Accept Customization OEM 4K UHD 1080P

LED Tv

• Digital TV Standard: ISDB-T2/S2/ATSC/DVB-T/ISDB/Other

• Interface: HD-Mi/LAN/VGA/USB/AV/RF/Digital Audio

Feature: Wi-Fi, Bluetooth
Maximum Resolution: 4K 3840 X 2160
Place Of Origin: Guangdong

OEM/ODM: Tv Motherboard Logo Packing
 Keyword: OEM TV Factory Manufacturer

SMART TV: Smart Android

9.0/11.0/12.0/13.0/1+8G/1.5+8G

#### **Technical Parameters:**

| Connectivity     | Wi-Fi, Bluetooth, Ethernet |
|------------------|----------------------------|
| USB Ports        | 2                          |
| Resolution       | 4K Ultra HD                |
| Operating System | Android TV                 |
| Wall Mountable   | Yes                        |
| Sound System     | Dolby Digital Plus         |
| Model            | ZT750TV                    |
| Refresh Rate     | 60Hz                       |
| HDMI Ports       | 2                          |
| Contrast Ratio   | 4000:1                     |

#### **Customization:**