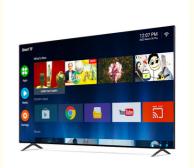

# **Product Specification**

• Size: 55 Inch

Operating System: Android Smart TVResolution: 3840\*2160

Appearance Design: Plastic Tempering

Custom: ISDB-TFormat: 4K Ultra HD

Features:
Image quality: 4K ultra HD screen, support HDR10 + and Dolby Vision two high-end display technology, color reproduction, contrast and detail display excellent.