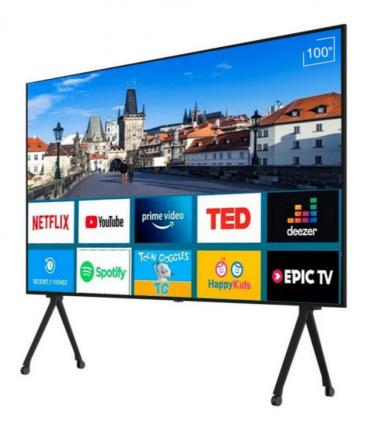

# More Images

Features:
Image quality: 4K ultra HD screen, support HDR10 + and Dolby Vision two high-end display technology, color reproduction, contrast and detail display excellent.