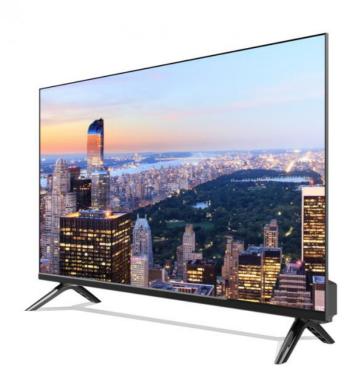

# 43 Inch Manufacturer Frameless Smart TV LED WiFi Android WiFi

# **Product Specification**

• Size: 43 Inch

Operating System: Android Smart TV
Resolution: 1920\*1080(FHD)
Appearance Design: Plastic Tempering

Custom: ISDB-TFormat: FHD

Highlight: Android WiFi TV, Frameless Smart TV,

43 Inch Smart TV