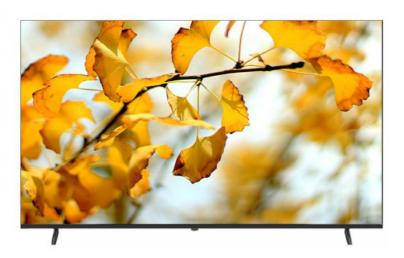

Features: Image quality: 4K ultra HD screen, support HDR10 + and Dolby Vision two high-end display technology, color reproduction, contrast and detail display excellent.