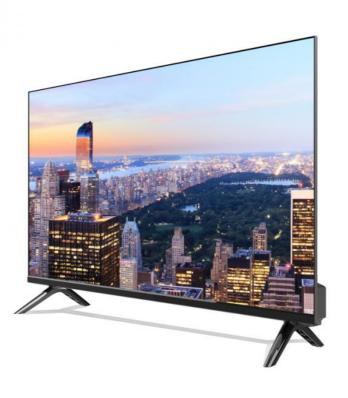

#### Description:

Compared to metal, plastic is lighter, making it easier to handle and install the TV. This is a big advantage for users who need to move their TV frequently or install it in places where space is limited