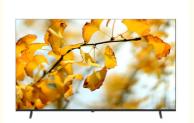

# **Product Specification**

• Size: 55 Inch

Operating System: Android Smart TVResolution: 3840\*2160

Appearance Design: Plastic Tempering

Custom: ISDB-TFormat: 4K Ultra HD

Highlight: Frameless Smart LED TV, 55 Inch Smart TV

Features: Image quality: 4K ultra HD screen, support HDR10 + and Dolby Vision two high-end display technology, color reproduction, contrast and detail display excellent.