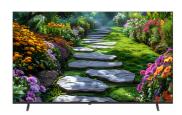

# **Product Specification**

• Size: 55 Inch

Operating System: Android Smart TVResolution: 3840\*2160

Appearance Design: Plastic Tempering

Custom: ISDB-TFormat: 4K Ultra HD

Highlight: Frameless Smart LED TV, 55 Inch Smart TV

Features: Image quality: 4K ultra HD screen, support HDR10 + and Dolby Vision two high-end display technology, color reproduction, contrast and detail display excellent.