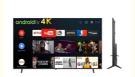

# **Product Specification**

• Size: 55 Inch

Operating System: Android Smart TVResolution: 3840\*2160

Appearance Design: Plastic Tempering

Custom: ISDB-TFormat: 4K Ultra HD

Highlight: Android Smart TV, Frameless Smart TV,

Features: Image quality: 4K ultra HD screen, support HDR10 + and Dolby Vision two high-end display technology, color reproduction, contrast and detail display excellent.