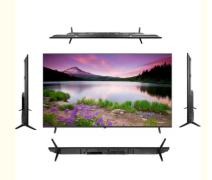

# TV Factory 55inches Frameless LED Television LED Smart TV With Android System

## **Basic Information**

Place of Origin: GuangdongBrand Name: sunsanxin

• Certification: ISO9001 3C CE FCC CB ROHS

Model Number: ZT550TVMinimum Order 5PCS

Quantity:

• Delivery Time: 15-25days

• Payment Terms: L/C,D/A,D/P,T/T,Western Union,MoneyGram

• Supply Ability: 2000



# **Product Specification**

• Size: 55 Inch

Operating System: Android Smart TVResolution: 3840\*2160

Appearance Design: Plastic Tempering

Custom: ISDB-TFormat: 4K Ultra HD

Highlight: Android Smart TV, Frameless Smart TV,

55 inches LED TV



# More Images







# Product Description

#### Description:

Compared to metal, plastic is lighter, making it easier to handle and install the TV. This is a big advantage for users who need to move their TV frequently or install it in places where space is limited

Features: Image quality: 4K ultra HD screen, support HDR10 + and Dolby Vision two high-end display technology, color reproduction, contrast and detail display excellent.

## customizable:

| Panel Resolution: | 3840*2160                        |
|-------------------|----------------------------------|
| Aspect ratio:     | 16:9                             |
| function          | TV/AV/HDMI/USB/RJ45/ISDB-T 1G+8G |
| Average bright    | 200-240CD/m2                     |
| Format            | UHD TV                           |