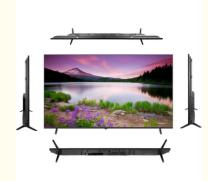

# 85inch Frameless Design LED TV With Digital Android System Smart TV

### **Basic Information**

Place of Origin: GuangdongBrand Name: sunsanxin

• Certification: ISO9001 3C CE FCC CB ROHS

Model Number: ZT650TVMinimum Order 5PCS

Quantity:

• Delivery Time: 15-25days

• Payment Terms: L/C,D/A,D/P,T/T,Western Union,MoneyGram

• Supply Ability: 2000



# **Product Specification**

• Size: 85 Inch

Operating System: Android Smart TVResolution: 3840\*2160

Appearance Design: Plastic Tempering

Custom: ISDB-TFormat: 4K Ultra HD

• Highlight: Frameless Smart TV, Digital Android TV,

85 Inch LED TV



# More Images







# **Product Description**

#### Description:

Compared to metal, plastic is lighter, making it easier to handle and install the TV. This is a big advantage for users who need to move their TV frequently or install it in places where space is limited

Features: Image quality: 4K ultra HD screen, support HDR10 + and Dolby Vision two high-end display technology, color reproduction, contrast and detail display excellent.

### customizable:

| Panel Resolution: | 3840*2160                        |
|-------------------|----------------------------------|
| Aspect ratio:     | 16:9                             |
| function          | TV/AV/HDMI/USB/RJ45/ISDB-T 1G+8G |
| Average bright    | 200-240CD/m2                     |
| Format            | UHD TV