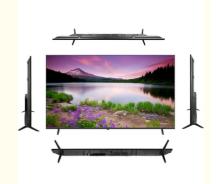

## **Product Overview**

Experience premium entertainment with our Ultra-thin Frameless 4K Smart TV, available in sizes ranging from 32 to 65 inches. Featuring a sleek no-bezel design with LED backlight technology, this UHD television delivers exceptional picture quality and smart functionality.

#### Frameless Design

Sleek, modern appearance with ultra-thin bezels for maximum screen visibility