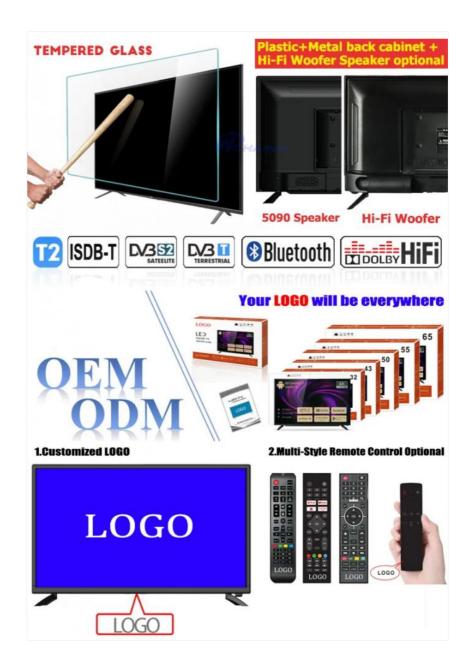

# **Key Features**

Multiple size options: 32/43/50/55/66/75/88/98 inches

4K Ultra HD resolution with 178° viewing angle

Android Smart TV (9.0-13.0) with 1+8G/1.5+8G memory

IP65 protection rating for durability

COB packaging technology for high-precision display

Multi-language support (9 languages optional)

Dolby Digital Plus sound system

60Hz refresh rate for smooth motion

# **Technical Specifications**

| Display Technology   | LED LCD with COB packaging                 |
|----------------------|--------------------------------------------|
| Resolution           | HD/2K/4K UHD                               |
| Digital TV Standards | ISDB-T2/S2/ATSC/DVB-T/ISDB                 |
| Interfaces           | HDMI, LAN, VGA, USB, AV, RF, Digital Audio |
| Backlight Type       | LED                                        |
| Certifications       | CE/CCC/FCC/ROHS/ISO9001                    |

# **Customization Options**

Full OEM/ODM services available including:

Custom TV motherboard design

Brand logo integration

Custom packaging solutions

Multi-language OSD options