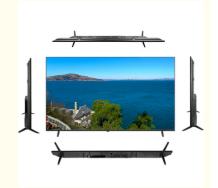

# **Key Features**

Multiple size options: 32/43/50/55/66/75/88/98 inches

4K Ultra HD resolution with 178° viewing angle

Android Smart TV (9.0-13.0) with 1+8G/1.5+8G memory

IP65 protection rating for durability

# **Technical Specifications**

| Display Technology   | LED LCD with COB packaging                 |
|----------------------|--------------------------------------------|
| Resolution           | HD/2K/4K UHD                               |
| Digital TV Standards | ISDB-T2/S2/ATSC/DVB-T/ISDB                 |
| Interfaces           | HDMI, LAN, VGA, USB, AV, RF, Digital Audio |
| Backlight Type       | LED                                        |
| Certifications       | CE/CCC/FCC/ROHS/ISO9001                    |