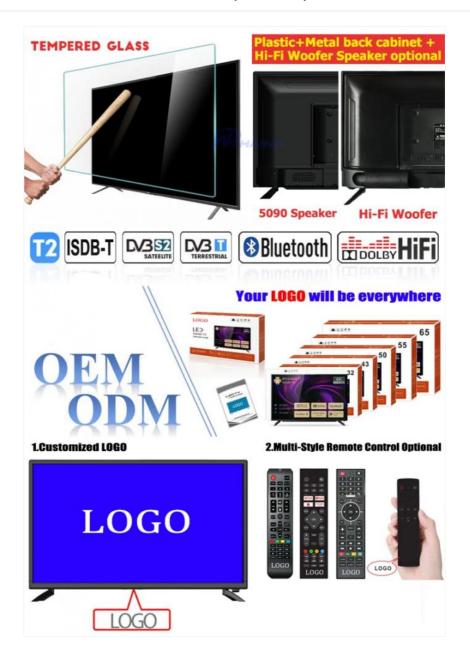

# **Product Specification**

Product Name: Smart TV

Digital TV Standard: ISDB-T2/S2/ATSC/DVB-T/ISDB/Other
Interface: HD-Mi/LAN/VGA/USB/AV/RF/Digital Audio

• Language: 9 Languages Optional

OEM/ODM: Tv Motherboard Logo Packing
Keyword: OEM TV Factory Manufacturer

SMART TV: Smart Android

9.0/11.0/12.0/13.0/1+8G/1.5+8G

• Highlight: Android Flat Screen Led Tv,

4K Android Flat Screen Led Tv, 75 Inch Smart Tv Screens

# **Premium Smart TV Features**

Android Smart TV with 4K UHD resolution (3840×2160)

Multiple size options: 32", 43", 50", 55", 65", 75"

60Hz refresh rate for smooth motion

Built-in Android system with app store access

Supports Netflix, YouTube, Prime Video and more

Dolby Digital Plus sound system

Multiple connectivity options: HDMI, USB, LAN, WiFi

#### **OEM Services**

Full customization available for motherboard, logo, packing, and plug