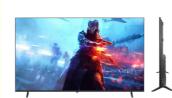

# SUNSANXING 4K Android Smart LED TV (32-75 Inch)

# **Premium Smart TV Features**

Android Smart TV with 4K UHD resolution (3840×2160)

Multiple size options: 32", 43", 50", 55", 65", 75"

60Hz refresh rate for smooth motion

Built-in Android system with app store access