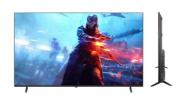

## **Key Features**

- Multiple screen sizes available: 55", 65", 70"
- UHD resolution (3840×2160) with 4K Ultra HD support
- · LED backlight technology for vibrant colors
- Wide screen support with 16:9 aspect ratio
- Multiple connectivity options: WiFi, HDMI, USB, VGA, LAN
- Supports multiple TV systems: PAL, SECAM, NTSC, ATSC, DVB-T2, ISDB-T
- Multi-language OSD (On Screen Display)
- Fast response time: 3/5 ms (G to G)
- Certifications: RoHS, CE compliant
- Custom branding available (OEM)