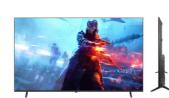

## Hotel Room LED Tv Television 65 75 Inch With Android WebOs System 4K Smart Tv

• Highlight: 75 Inch Hotel Room LED TV,

Smart Hotel Room LED TV

High-performance 4K UHD smart television with Android/WebOS systems, designed specifically for hotel room applications with full OEM customization capabilities.