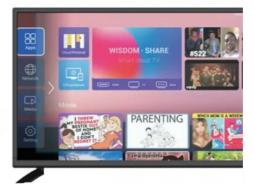

# YouTube Netflix, smart technology changing life

Access to popular streaming apps (Netflix, Amazon Prime, YouTube)

60Hz refresh rate for smooth motion handling

#### **Applications**

Ideal for hospitality environments, these smart TVs enhance guest experience with:

Multiple HDMI ports for gaming consoles and media players

Cinema-quality audio for movie nights

Streaming capabilities for entertainment options