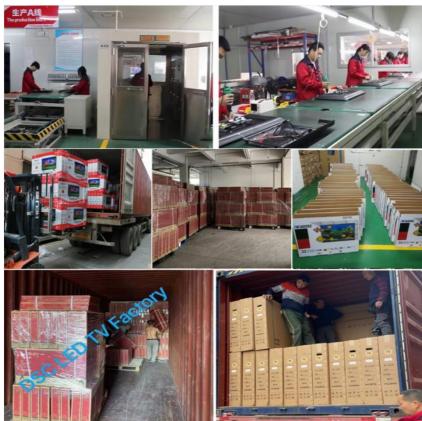

#### Manufacturer Profile

ZHONGTUO Electronics is a Guangdong-based high-tech enterprise specializing in LED TV production since 2008. Our 2000 facility maintains complete quality management systems with monthly production capacity exceeding 20,000 units. We serve global markets including Europe, Americas, Africa, and Asia with our own "Duoshicai" brand and OEM/ODM services.