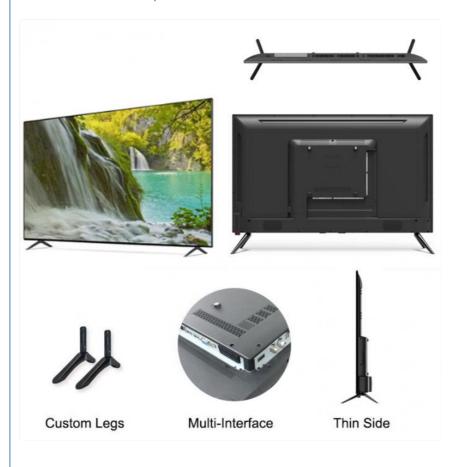

#### **Product Specification**

Product Name: Normal Tv Accept Customization OEM Smart

ΤV

• Item Type: Accept Customization OEM 4K UHD 1080P

LED Tv

Digital TV Standard: ISDB-T2/S2/ATSC/DVB-T/ISDB/Other
Interface: HD-Mi/LAN/VGA/USB/AV/RF/Digital Audio

Feature: Wi-Fi, Bluetooth
Maximum Resolution: 4K 3840 X 2160
Place Of Origin: Guangdong

OEM/ODM: Tv Motherboard Logo Packing
Keyword: OEM TV Factory Manufacturer

SMART TV: Smart Android

9.0/11.0/12.0/13.0/1+8G/1.5+8G

## Certifications

| Display Technology   | LED Backlit LCD                            |
|----------------------|--------------------------------------------|
| Available Sizes      | 65", 75"                                   |
| Resolution           | 4K UHD (3840 × 2160)                       |
| Operating Systems    | Android 9.0/11.0/12.0/13.0                 |
| Memory Configuration | 1+8GB or 1.5+8GB options                   |
| Connectivity         | HDMI, LAN, VGA, USB, AV, RF, Digital Audio |
| Wireless Features    | Wi-Fi, Bluetooth                           |
| TV Standards         | ISDB-T2/S2/ATSC/DVB-T/ISDB                 |
| Certifications       | CE, Rohs, FCC                              |

#### **Key Features**

Full OEM/ODM customization available (motherboard, logo, packaging)

High brightness display suitable for various lighting conditions

Super narrow bezel design for modern aesthetics

Dolby Digital Plus sound system for immersive audio

Sleek design complementing modern interiors