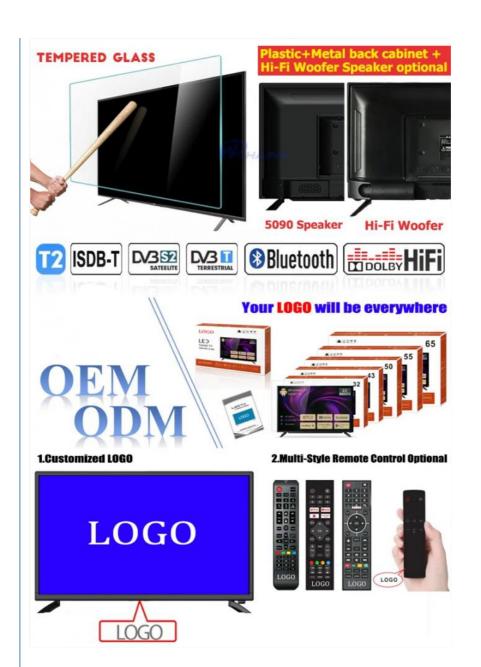

#### **Product Specification**

Product Name: Normal Tv Accept Customization OEM Smart

ΤV

• Item Type: Accept Customization OEM 4K UHD 1080P

LED Tv

Digital TV Standard: ISDB-T2/S2/ATSC/DVB-T/ISDB/Other
Interface: HD-Mi/LAN/VGA/USB/AV/RF/Digital Audio

Feature: Wi-Fi, Bluetooth
Maximum Resolution: 4K 3840 X 2160
Place Of Origin: Guangdong

OEM/ODM: Tv Motherboard Logo Packing
Keyword: OEM TV Factory Manufacturer

SMART TV: Smart Android

9.0/11.0/12.0/13.0/1+8G/1.5+8G

#### **Key Features**

Full OEM/ODM customization available (motherboard, logo, packaging)

High brightness display suitable for various lighting conditions

Super narrow bezel design for modern aesthetics

Dolby Digital Plus sound system for immersive audio

#### What customization options are available?

We offer complete OEM services including motherboard customization, branding, packaging design, and software modifications to meet specific requirements.