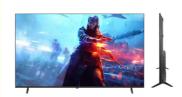

OEM Flat 4K Big Size LED Smart TVs (50-100 Inch Full-HD Google Android Wi-Fi

## **Televisions**)

| Attribute         | Value                   |
|-------------------|-------------------------|
| Size              | 55 inch                 |
| Operating System  | Android Smart TV        |
| Resolution        | 3840×2160 (4K Ultra HD) |
| Appearance design | Plastic tempering       |
| TV System         | ISDB-T                  |

## Premium 4K Smart TV Features

Advanced 4K Quality Rendering Technology

High Dynamic Range (HDR) technology

12-bit color wheel technology for vibrant colors

Android Smart TV functionality with Wi-Fi connectivity