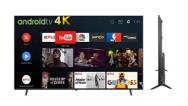

#### **Key Features**

**4K Ultra HD:** 3840×2160 resolution delivers sharp visuals with 178° wide viewing angle and 16.7M display colors **Smart Functionality:** Android OS with multiple HDMI/USB ports and support for ATSC, DVB-T2 systems

Modern Design: Sleek frameless design with Google TV compatibility