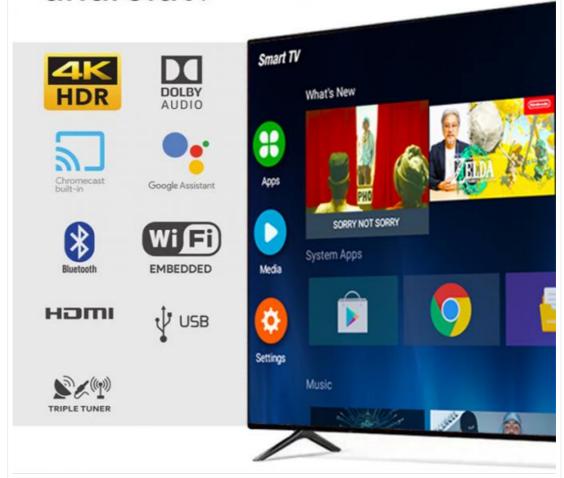

# **Product Specification**

Product Name: Normal Tv Accept Customization OEM Smart

TV

• Item Type: Accept Customization OEM 4K UHD 1080P

LED Tv

Digital TV Standard: ISDB-T2/S2/ATSC/DVB-T/ISDB/Other
Interface: HD-Mi/LAN/VGA/USB/AV/RF/Digital Audio

Screen Size: 22" To 100" Inches TV Supply
TV Panel: Famous A+ Grade LCD Panel
Language: 9 Languages Optional
OEM/ODM: Tv Motherboard Logo Packing
Keyword: OEM TV Factory Manufacturer

SMART TV: Smart Android

# **Key Specifications**

| Attribute           | Value                                             |  |  |
|---------------------|---------------------------------------------------|--|--|
| Product Name        | Normal TV (accept customization OEM smart TV)     |  |  |
| Item Type           | Accept customization OEM 4K UHD 1080P LED TV      |  |  |
| Digital TV Standard | ISDB-T2/S2/ATSC/DVB-T/ISDB/Other                  |  |  |
| Interface           | HDMI/LAN/VGA/USB/AV/RF/Digital Audio              |  |  |
| Screen Size Range   | 22" to 100"                                       |  |  |
| TV Panel            | Famous A+ Grade LCD Panel                         |  |  |
| Language Support    | 9 Languages Optional                              |  |  |
| OEM/ODM Support     | TV Motherboard Logo Packing                       |  |  |
| Smart TV Platform   | Smart Android 9.0/11.0/12.0/13.0 with 1+8G/1.5+8G |  |  |