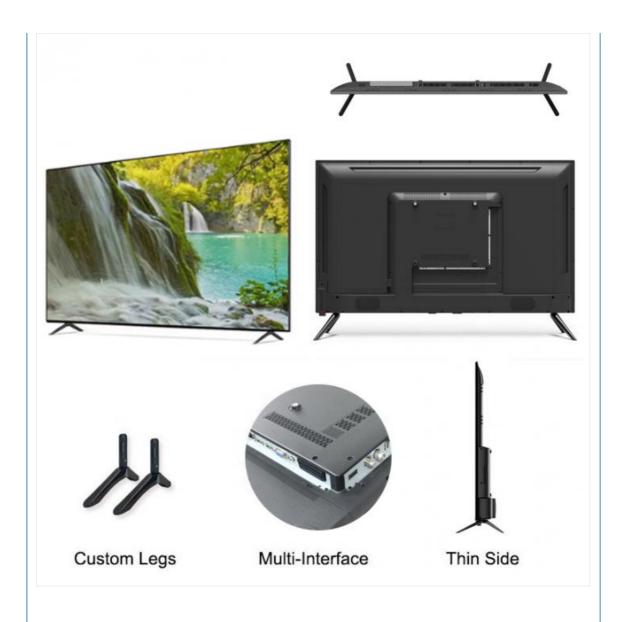

*

Voice Control: Intelligent voice recognition for movies, TV shows, shopping, entertainment search, and more

 $\textbf{4K Ultra HD:} \ \textbf{Stunning image quality with realistic and delicate picture reproduction} \\$ 

Smart Screen Mirroring: One-click connection for mobile phones, computers, and tablets

#### **Technical Parameters**

| $\sim$ | hir | 101 | Col | or   |
|--------|-----|-----|-----|------|
| υa     | IJΠ | ıυι | CO  | lOI. |

Black

#### Definition

HDTV

#### Usage

Portable TV

#### Interface Type

HDMI

#### Type

LED

# **Backlight Type**

LED

#### Wide Screen Support

Yes

# Screen Size

75"

#### Refresh Rate

60Hz

Resolution

4K (3840\*2160)

**Private Mold** 

Yes

Place of Origin

China

# **Product Gallery**



# ${\color{red}\textbf{android}} t \vee$







# Guangzhou Hongyuan Electronics Co., Ltd.

401, Building C, No. 2, Anping Road, Huijiang Village, Dashi Street, Panyu District, Guangzhou City