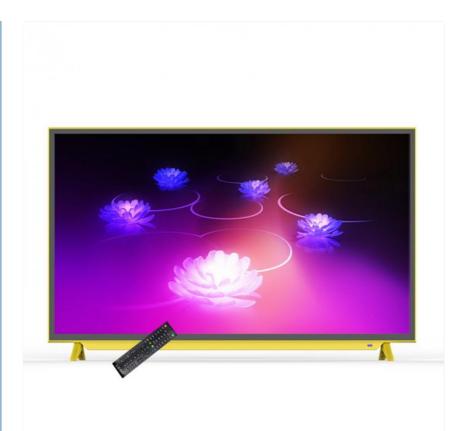

### **Premium 4K Smart TV Features**

The ZT-W25F Ultra HD Smart TV delivers exceptional picture quality with 4K resolution and a wide 178° viewing angle, ensuring stunning visuals from any position in the room. Equipped with Dolby Digital Plus sound system, this Android TV transforms your living space into a premium entertainment hub.

- Model: ZT-W25F with wall-mountable design
- 4K Ultra HD resolution (3840 × 2160)
- 178° wide viewing angle
- · Dolby Digital Plus sound system
- Android TV operating system
- 60Hz refresh rate for smooth motion
- 4000:1 contrast ratio for deeper blacks
- 2 HDMI ports and 2 USB ports
- · Wi-Fi, Bluetooth, and Ethernet connectivity