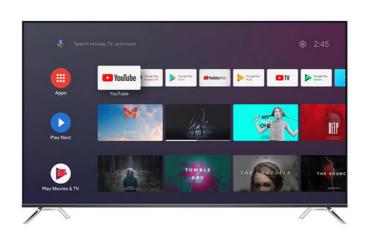

## **Versatile Entertainment Applications**

This Android Smart TV is designed for all your entertainment needs:

- Stream content from Netflix, Amazon Prime Video, YouTube and more
- Connect gaming consoles and Blu-ray players via HDMI
- Enjoy smooth sports viewing with 60Hz refresh rate
- · Perfect for movie nights with immersive Dolby sound
- · Sleek design complements any home decor