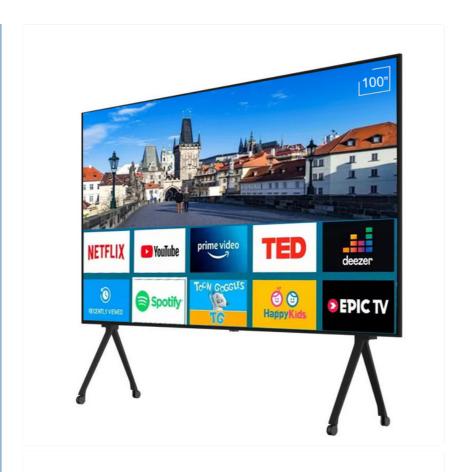

• Screen Size: 22" To 100" Inches TV Supply

Language: 9 Languages Optional
 OEM/ODM: Tv Motherboard Logo Packing
 Keyword: OEM TV Factory Manufacturer

SMART TV: Smart Android

9.0/11.0/12.0/13.0/1+8G/1.5+8G

## **Customization Options Available**

We offer complete OEM/ODM services including custom screen sizes (22"-100"), motherboard configurations, packaging designs, and branding options to meet your specific requirements.