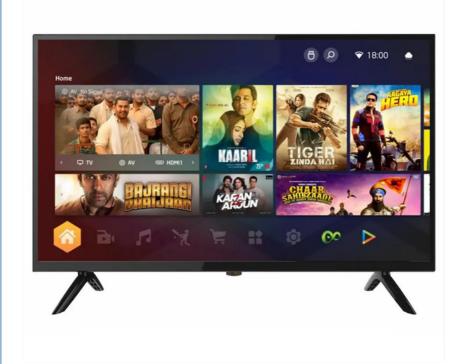

## **Versatile Entertainment Applications**

This Android Smart TV is designed for all your entertainment needs:

- Stream content from Netflix, Amazon Prime Video, YouTube and more
- Connect gaming consoles and Blu-ray players via HDMI
- Enjoy smooth sports viewing with 60Hz refresh rate
- · Perfect for movie nights with immersive Dolby sound
- · Sleek design complements any home decor