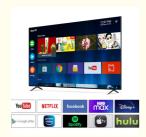

## **Versatile Entertainment Applications**

This Android Smart TV is designed for all your entertainment needs:

- Stream content from Netflix, Amazon Prime Video, YouTube and more
- Connect gaming consoles and Blu-ray players via HDMI
- Enjoy smooth sports viewing with 60Hz refresh rate
- · Perfect for movie nights with immersive Dolby sound
- · Sleek design complements any home decor