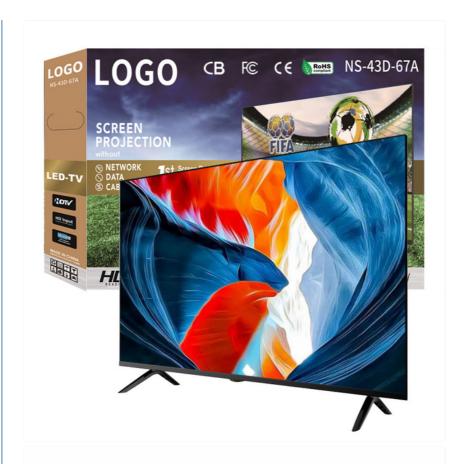

## Ultra HD 4K Android Smart TV 50-75 Inch LED Screen

### **Premium 4K Smart TV Features**

The ZT-W25F Ultra HD Smart TV delivers exceptional picture quality with 4K resolution and a wide 178° viewing angle, ensuring stunning visuals from any position in the room. Equipped with Dolby Digital Plus sound system, this Android TV transforms your living space into a premium entertainment hub.

- Model: ZT-W25F with wall-mountable design
- 4K Ultra HD resolution (3840 × 2160)
- 178° wide viewing angle
- · Dolby Digital Plus sound system
- Android TV operating system
- 60Hz refresh rate for smooth motion
- 4000:1 contrast ratio for deeper blacks
- 2 HDMI ports and 2 USB ports
- · Wi-Fi, Bluetooth, and Ethernet connectivity