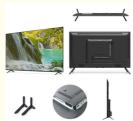

### Packaging & Shipping

| Package<br>Includes: | Television, Remote control, Power cable, User manual                                                     |
|----------------------|----------------------------------------------------------------------------------------------------------|
| Shipping<br>Details: | Ships within 2 business days with free standard shipping. Includes tracking number and secure packaging. |